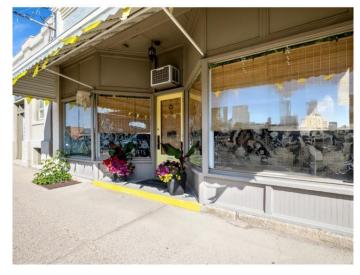

### \$359,000

0 Bedroom, 0.00 Bathroom, Commercial on 0.00 Acres

NONE, Nanton, Alberta

Undoubtably one of the most unique and impressive properties on the iconic Main Street in Nanton. This building once known and operated as a local butcher shop called "Denoon's Meat Market" all which began close to 100 years ago. In recent years this property has undergone extensive renovations to both the store front as well as a spacious one bedroom" New York Flat" style residence with its own entrance and back yard at the rear of the building. Original pieces such as the large commercial meat locker doors have been retro fitted to serve as fully functional bedroom and pantry doors with the majority of the hardware still functional. Electrical panel (3 phase power), upgraded plumbing, metal cladded 11' ceilings, 3 bathrooms and a gym/ fitness / flex area, 2 central Vac(s), High Efficiency Furnace, Hot water on demand, A/C, and partial basement with lots of storage are just some of the luxuries this property has to offer. Large open kitchen area with generous sized island, gas range commercial style oversized Fridge/ Freezer unit, double sink, and modern style backsplash make for a great space to entertain guests or sit and enjoy yourself not believing this is downtown Nanton! Large master bedroom at the back with laundry and 4 piece bath close and conveniant. Streetside is a large awning with lots of window frontage to put your business on display. The commercial space at the front is approx 900 sq. ft and has a tenant with two year lease in place. There is a garden/tool shed at the back

#### Built in 1923