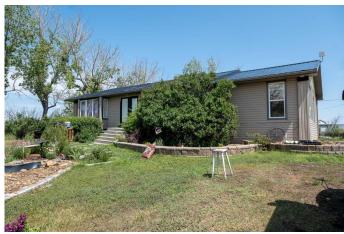

## \$450,000

3 Bedroom, 1.00 Bathroom, 1,633 sqft Residential on 2.32 Acres

NONE, Rural Wheatland County, Alberta

JUST 20 MINUTES FROM STRATHMORE. Welcome to this 1633 sqft bungalow on 2.32 acres, with an additional 1062 sqft below grade. As you walk in, you will notice an abundance of natural light throughout the main floor and an open floor plan that spans end to end. There are two dining areas, separated by an expansive kitchen that provides two sinks, plenty of cupboard and counter space, and a huge walk-in pantry. This kitchen is a true delight for cooking and entertaining guests! The living room is warm and inviting, with plenty of natural light coming from the west. The large rear entryway has the coveted main floor laundry and leads down to the partially finished basement. The full bathroom has been recently renovated, just off to the huge primary bedroom. A second bedroom completes this bright, spacious main floor. Newer metal roof, soffits, eaves, and siding. Recent upgrades also include laminate flooring and remodeled bathroom. New 100A electrical panel, good septic system and excellent water well. This spacious bungalow, on concrete foundation, has paved road access with breathtaking prairie views from inside the home. Outside is a fenced dog run, a treed area in front that would be perfect for a garden, and a private backyard that would be great for summer night fires. Only 7 minutes away is the K-12 Wheatland Crossing School with bus route available, 8 minutes from

#### **Exterior**

Exterior Features Dog Run, Garden, Private Yard

Lot Description Back Yard, Few Trees, Front Yard, Garden, Level, Private, Views, Dog

Run Fenced In, Gazebo

Roof Metal

Construction Vinyl Siding, Wood Frame