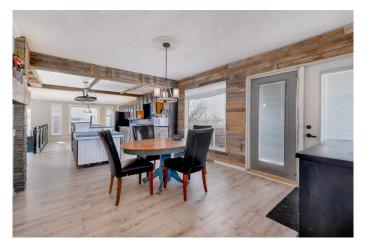

## \$450,000

3 Bedroom, 1.00 Bathroom, 1,633 sqft Residential on 2.32 Acres

NONE, Rural Wheatland County, Alberta

JUST 20 MINUTES FROM STRATHMORE. Welcome to this 1633 sqft bungalow on 2.32 acres, with an additional 1062 sqft below grade. As you walk in, you will notice an abundance of natural light throughout the main floor and an open floor plan that spans end to end. There are two dining areas, separated by an expansive kitchen that provides two sinks, plenty of cupboard and counter space, and a huge walk-in pantry. This kitchen is a true delight for cooking and entertaining guests! The living room is warm and inviting, with plenty of natural light coming from the west. The large rear entryway has the coveted main floor laundry and leads down to the partially finished basement. The full bathroom has been recently renovated, just off to the huge primary bedroom. A second bedroom completes this bright, spacious main floor. Newer metal roof, soffits, eaves, and siding. Recent upgrades also include laminate flooring and remodeled bathroom. New 100A electrical panel, good septic system and excellent water well. This spacious bungalow, on concrete foundation, has paved road access with breathtaking prairie views from inside the home. Outside is a fenced dog run, a treed area in front that would be perfect for a garden, and a private backyard that would be great for summer night fires. Only 7 minutes away is the K-12 Wheatland Crossing School with bus route available, 8 minutes from

#### Interior

Interior Features Bookcases, Breakfast Bar, Central Vacuum, Kitchen Island, Open

Floorplan, Pantry, Storage

Appliances Dishwasher, Dryer, Electric Stove, Refrigerator, Washer, Window

Coverings