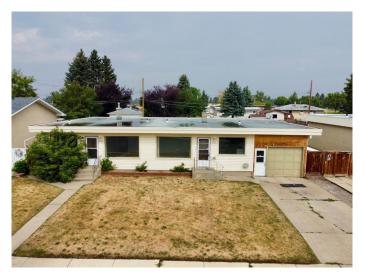

# \$529,000 - 2709 6 Avenue N, Lethbridge

MLS® #A2232861

## \$529,000

0 Bedroom, 0.00 Bathroom, 1,767 sqft Multi-Family on 0.19 Acres

Majestic Place, Lethbridge, Alberta

Located at 2709 6 Ave N, Lethbridge, AB, this multi-family property presents significant opportunities for both renovation enthusiasts and investors interested in rental income. Covering an interior space of 1,767 sqft, the residence is divided into two units. One side features three bedrooms, two baths and has been extensively renovated, pointing to the property's potential for further enhancements. The other side houses two bedrooms. Both sides have potential to add bedrooms.

This property's large lot also offers ample space for expansion or creating additional outdoor living areas. Whether you're drawn to its renovation potential or the chance of generating rental income, this property is a robust investment in a well-serviced community. Photos and Virtual walk through prior to tenants.