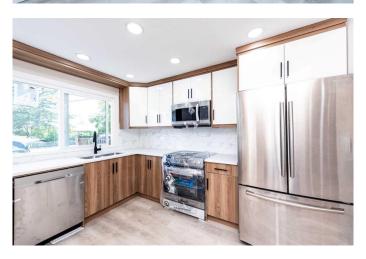

## \$585,000

5 Bedroom, 2.00 Bathroom, 1,067 sqft Residential on 0.14 Acres

Penbrooke Meadows, Calgary, Alberta

Public Remarks: This 1,066 sq ft home offers three bedrooms and a full bathroom on the main level, along with a kitchen featuring new cabinets, brand new quartz countertops, vinyl flooring and brand new windows upstairs ,a living room, and a dining room. The basement includes an LEGAL SUITE with a kitchen, living area, two bedrooms, and another full bathroom. Laundry is in the utility room. Situated on a 51' x 120' lot, the property is close to shops, amenities on International Avenue, and public transit.