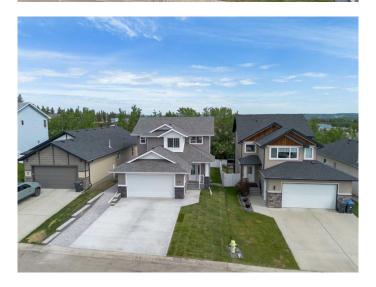

# \$579,900 - 19 Cole Way, Sylvan Lake

MLS® #A2233021

### \$579,900

3 Bedroom, 3.00 Bathroom, 1,517 sqft Residential on 0.12 Acres

Crestview, Sylvan Lake, Alberta

Brand New Build in Crestview – Sylvan Lake 3 Bed | 2 Bath | 1,517 Sq Ft | Walk-Out Basement | Heated Double Garage Step into modern comfort with this beautifully crafted brand-new 2-storey home located in the sought-after Crestview community of Sylvan Lake. With 1,517 sq ft of thoughtfully designed living space, this home blends stylish features with everyday functionality.

# **Community Information**

Address 19 Cole Way

Subdivision Crestview

City Sylvan Lake

County Red Deer County

Province Alberta
Postal Code T4S 0L6