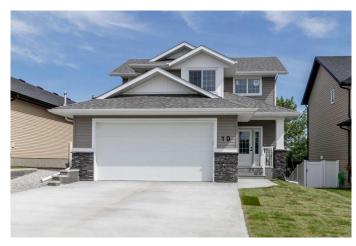

# \$579,900 - 19 Cole Way, Sylvan Lake

MLS® #A2233021

### \$579,900

3 Bedroom, 3.00 Bathroom, 1,517 sqft Residential on 0.12 Acres

Crestview, Sylvan Lake, Alberta

Brand New Build in Crestview – Sylvan Lake 3 Bed | 2 Bath | 1,517 Sq Ft | Walk-Out Basement | Heated Double Garage Step into modern comfort with this beautifully crafted brand-new 2-storey home located in the sought-after Crestview community of Sylvan Lake. With 1,517 sq ft of thoughtfully designed living space, this home blends stylish features with everyday functionality.

The main floor welcomes you with a spacious front entry and 9-foot ceilings, enhancing the open-concept feel throughout. The chef-inspired kitchen features quartz countertops, soft-close cabinetry, and a subway tile backsplash. Stainless steel appliances include a new fridge, dishwasher, and a range with a microwave hood fan. Durable vinyl plank flooring flows throughout the main level, perfect for busy households. Off the kitchen, step onto a 12' x 18' deck, ideal for entertaining and complete with a gas BBQ hookup. The rear entry includes a convenient laundry area, built-in bench, and coat hooksâ€"keeping your home neat and organized.

Upstairs, you'II find a generous primary suite with a walk-in closet, private ensuite, and lake views from the bedroom windows. Two additional bedrooms offer plenty of space for family or guests and are finished with cozy, plush carpeting.

The walk-out basement has painted floors with drywalled exterior walls and electrical outlets already installedâ€"ready for your finishing

touches. The walk out to your ground-level backyard and enjoy warm summer evenings. Additional features include a heated 20 x 23 double garage, and front and rear yard landscaping, poured concrete driveway, retaining wall and sidewalks.

This is your chance to own a beautiful new home just minutes from Sylvan Lake's shores, shopping, schools, and recreation.