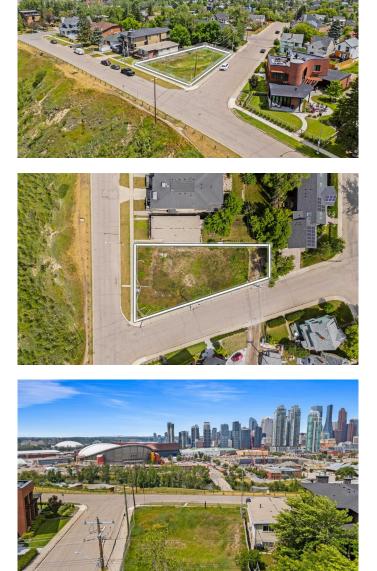

#### \$1,875,000

0 Bedroom, 0.00 Bathroom, Land on 0.20 Acres

Ramsay, Calgary, Alberta

Stunning corner pie lot with 82 FOOT FRONTAGE, UNOBSTRUICTED VIEWS OF DOWNTOWN, STAMPEDE GROUNGS, THE MOUNTAINS AND WALKING DISTANCE TO ELBOW RIVER PATHWAYS. The lot has been cleared and is ready for you to build your dream home!