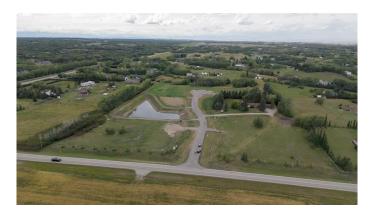

## \$595,000

0 Bedroom, 0.00 Bathroom, Land on 1.98 Acres

NONE, Rural Rocky View County, Alberta

Limited Lots Remaining! Discover the perfect balance of tranquility and convenience in this highly desirable new 8-lot subdivision in Bearspaw. This exceptional 1.98-acre treed lot is nestled in a quiet cul-de-sac, offering privacy, natural beauty, and a true sense of escapeâ€"without sacrificing access to city amenities.