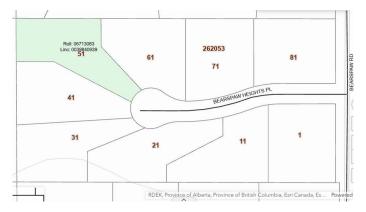

## \$595,000

0 Bedroom, 0.00 Bathroom, Land on 1.98 Acres

NONE, Rural Rocky View County, Alberta

Limited Lots Remaining! Discover the perfect balance of tranquility and convenience in this highly desirable new 8-lot subdivision in Bearspaw. This exceptional 1.98-acre treed lot is nestled in a quiet cul-de-sac, offering privacy, natural beauty, and a true sense of escapeâ€"without sacrificing access to city amenities.

## **Community Information**

Address 51 Bearspaw Heights Place

Subdivision NONE

City Rural Rocky View County

County Rocky View County

Province Alberta
Postal Code T3R1C4