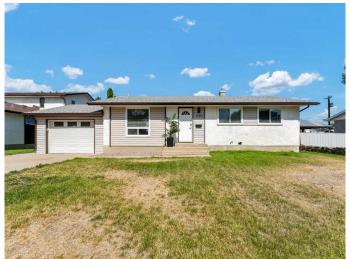

# \$375,000 - 1384 10 Avenue Ne, Medicine Hat

MLS® #A2233181

# \$375,000

3 Bedroom, 2.00 Bathroom, 1,067 sqft Residential on 0.15 Acres

Northeast Crescent Heights, Medicine Hat, Alberta

Looking for Your Perfect Match? Meet NECH's Updated Bungalow!
Ready to fall in love? This fully updated NECH bungalow is searching for someone who values comfort, style, and a little bit of fun!
With a fresh look and all the right features, this home is ready for a long-term relationship.
About Me:

**Outdoor Vibes:** 

Private, fenced backyard for relaxing or entertaining

Natural gas fire table under a gazeboâ€"perfect for summer evenings and making memories

Single heated garageâ€"your car's new happy place, perfect for winter mornings or a year-round workshop

#### **Amenities**

Parking Spaces 4

Parking Off Street, Single Garage Atta

# of Garages 1