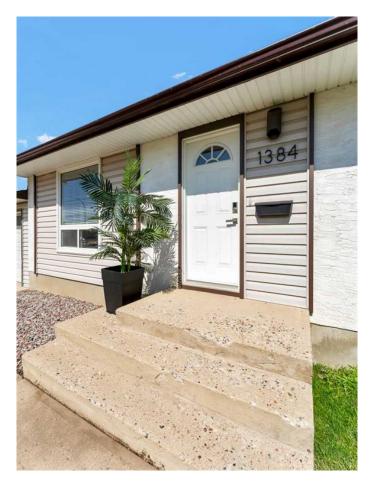

# \$375,000 - 1384 10 Avenue Ne, Medicine Hat

MLS® #A2233181

# \$375,000

3 Bedroom, 2.00 Bathroom, 1,067 sqft Residential on 0.15 Acres

Northeast Crescent Heights, Medicine Hat, Alberta

Looking for Your Perfect Match? Meet NECH's Updated Bungalow!
Ready to fall in love? This fully updated NECH bungalow is searching for someone who values comfort, style, and a little bit of fun!
With a fresh look and all the right features, this home is ready for a long-term relationship.
About Me:

l'm a charming bungalow with 3 bedrooms and 2 sparkling bathrooms. My shingles are brand new as of June 2025, and most of my windows are energy-efficient vinylâ€"so you can count on me to keep you cozy year-round. My Best Features:

# **Community Information**

Address 1384 10 Avenue Ne

Subdivision Northeast Crescent Heights

City Medicine Hat
County Medicine Hat

Province Alberta
Postal Code T1A 6G3