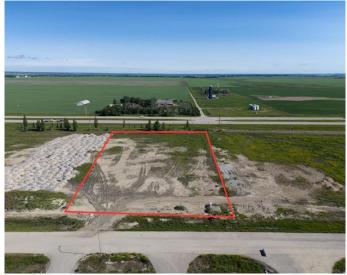

#### \$1,325,000

0 Bedroom, 0.00 Bathroom, Land on 3.00 Acres

NONE, Rural Wheatland County, Alberta

Strategically situated in Origin Business Park, this prime 3-acre commercial parcel offers exceptional highway exposure near the weigh scale. The park is ideally positioned close to the De Havilland manufacturing facility, Wheatland ASP, a gas station, and numerous amenities, making it an excellent location for businesses seeking high visibility and convenient access.