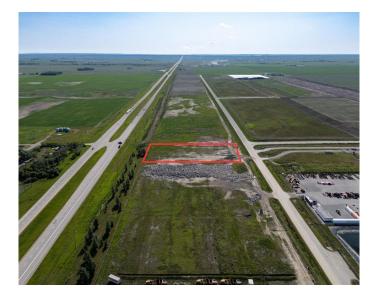

#### \$1,325,000

0 Bedroom, 0.00 Bathroom, Land on 3.00 Acres

NONE, Rural Wheatland County, Alberta

Strategically situated in Origin Business Park, this prime 3-acre commercial parcel offers exceptional highway exposure near the weigh scale. The park is ideally positioned close to the De Havilland manufacturing facility, Wheatland ASP, a gas station, and numerous amenities, making it an excellent location for businesses seeking high visibility and convenient access.