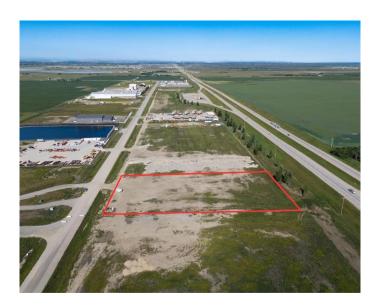

#### \$1,325,000

0 Bedroom, 0.00 Bathroom, Land on 3.00 Acres

NONE, Rural Wheatland County, Alberta

Strategically situated in Origin Business Park, this prime 3-acre commercial parcel offers exceptional highway exposure near the weigh scale. The park is ideally positioned close to the De Havilland manufacturing facility, Wheatland ASP, a gas station, and numerous amenities, making it an excellent location for businesses seeking high visibility and convenient access.