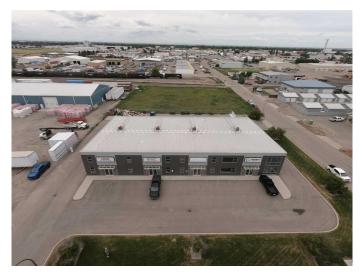

#### \$13

0 Bedroom, 0.00 Bathroom, Commercial on 1.00 Acres

Churchill Industrial Park, Lethbridge, Alberta

Located centrally in the Churchill Industrial Park, this property offers a strategic corner profile with a convenient fully paved, pull-through site accessible from both 14th Avenue North and 39th Street North. This prime location ensures excellent visibility and ease of access. The property is surrounded by a strong network of established businesses, including Logic Lumber Ltd., The Gear Centre, and SEGO Canada, making it an ideal spot for industrial operations.

This industrial unit, constructed in 2015, offers a clean and functional layout suitable for a variety of commercial uses. The building features a modern street profile and excellent curb appeal with a shared, dual-access yard that is fenced and secured. The interior includes a bright, open retail showroom at the front of the unit, two offices on the main floor, and a third office on the second level. A staff kitchenette is also located on the main floor, providing a practical space for daily use. The shop area is open and includes a storage mezzanine and a dedicated shop bathroom. The unit is equipped with a roof-top unit HVAC for heating and cooling and a 3-phase, 200-amp electrical service to support industrial equipment. It includes one 12' x 16' overhead door at ground level for loading and unloading and 20â€<sup>™</sup> clear span ceilings that allow for flexible use of vertical space. Located on a corner lot with pull-through access, the site offers excellent visibility and efficient traffic flow in a central industrial area.