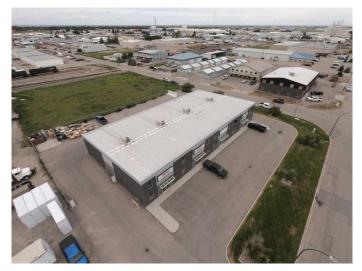

#### \$13

0 Bedroom, 0.00 Bathroom, Commercial on 1.00 Acres

Churchill Industrial Park, Lethbridge, Alberta

Located centrally in the Churchill Industrial Park, this property offers a strategic corner profile with a convenient fully paved, pull-through site accessible from both 14th Avenue North and 39th Street North. This prime location ensures excellent visibility and ease of access. The property is surrounded by a strong network of established businesses, including Logic Lumber Ltd., The Gear Centre, and SEGO Canada, making it an ideal spot for industrial operations.

This industrial unit, constructed in 2015, offers a clean and functional layout suitable for a variety of commercial uses. The building features a modern street profile and excellent curb appeal with a shared, dual-access yard that is fenced and secured. The interior includes a bright, open retail showroom at the front of the unit, two offices on the main floor, and a third office on the second level. A staff kitchenette is also located on the main floor, providing a practical space for daily use. The shop area is open and includes a storage mezzanine and a dedicated shop bathroom. The unit is equipped with a roof-top unit HVAC for heating and cooling and a 3-phase, 200-amp electrical service to support industrial equipment. It includes one 12' x 16' overhead door at ground level for loading and unloading and 20â€<sup>™</sup> clear span ceilings that allow for flexible use of vertical space. Located on a corner lot with pull-through access, the site offers excellent visibility and efficient traffic flow in a central industrial area.