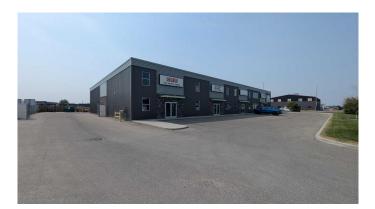

#### \$13

0 Bedroom, 0.00 Bathroom, Commercial on 1.00 Acres

Churchill Industrial Park, Lethbridge, Alberta

Located centrally in the Churchill Industrial Park, this property offers a strategic corner profile with a convenient fully paved, pull-through site accessible from both 14th Avenue North and 39th Street North. This prime location ensures excellent visibility and ease of access. The property is surrounded by a strong network of established businesses, including Logic Lumber Ltd., The Gear Centre, and SEGO Canada, making it an ideal spot for industrial operations.

This industrial unit, constructed in 2015, offers a clean and functional layout suitable for a variety of commercial uses. The building features a modern street profile and excellent curb appeal with a shared, dual-access yard that is fenced and secured. The interior includes a bright, open retail showroom at the front of the unit, two offices on the main floor, and a third office on the second level. A staff kitchenette is also located on the main floor, providing a practical space for daily use. The shop area is open and includes a storage mezzanine and a dedicated shop bathroom. The unit is equipped with a roof-top unit HVAC for heating and cooling and a 3-phase, 200-amp electrical service to support industrial equipment. It includes one 12' x 16' overhead door at ground level for loading and unloading and 20â€<sup>™</sup> clear span ceilings that allow for flexible use of vertical space. Located on a corner lot with pull-through access, the site offers excellent visibility and efficient traffic flow in a central industrial area.