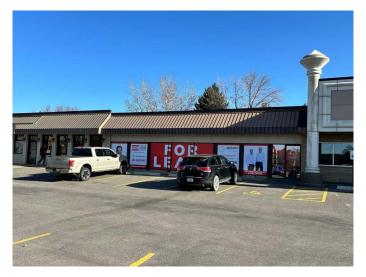

### \$15

0 Bedroom, 0.00 Bathroom, Commercial on 0.00 Acres

Lakeview, Lethbridge, Alberta

Prime location on a high traffic route with a great mixture of tenants including retail, pharmacy, and restaurant with ample and abundant parking. Space is vacant and easy to show. One of the best priced properties of its type on the market today.