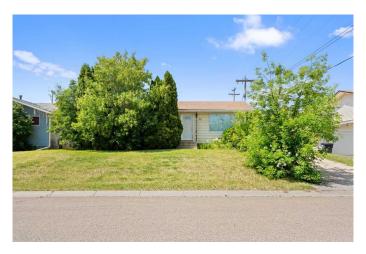

# \$270,000 - 40 Lake Bevan Drive E, Brooks

MLS® #A2233397

# \$270,000

4 Bedroom, 2.00 Bathroom, 921 sqft Residential on 0.13 Acres

Lakewood, Brooks, Alberta

This 4 bed 2 full bath with double detached garage is located closed to parks, schools and commercial stores. It comes with large attached, covered and enclosed patio for your large parties or gatherings. Lots of parking spots for your cars and toys. This home could use a few touches to become that perfect first home or rental property. Priced to sell! Being sold "AS IS WHERE IS." Schedule A must accompany all offers.

# **Essential Information**

MLS® # A2233397
Price \$270,000
Bedrooms 4

Bathrooms 2.00 Full Baths 2

Square Footage 921 Acres 0.13

Year Built 1979

Type Residential

Sub-Type Detached Style Bungalow

Status Active