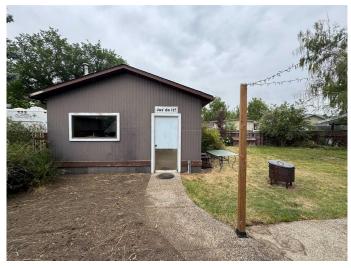

#### \$389,900

4 Bedroom, 3.00 Bathroom, 1,176 sqft Residential on 0.16 Acres

Winston Churchill, Lethbridge, Alberta

This well-maintained 1176 square foot bungalow is located in a quiet cul de sac, just minutes from schools, shopping, and other amenities. The main floor offers three good-sized bedrooms and two bathrooms, including a convenient two-piece ensuite off the primary bedroom. The spacious kitchen provides plenty of room for cooking and storage, and opens to a formal dining area that flows into a large living room, perfect for gatherings or relaxing at the end of the day. Downstairs, the basement includes a fourth bedroom with a window that does not meet current egress standards, a newer bathroom, and a mostly open layout ready for future development. The home sits on a large lot with ample outdoor space, a partially covered carport, and an 18 by 24 garage offering extra storage or workspace. This property provides a solid layout with great potential for customization.

## Exterior

| Exterior Features | Private Yard                                                        |
|-------------------|---------------------------------------------------------------------|
| Lot Description   | Back Lane, Back Yard, City Lot, Cul-De-Sac, Front Yard, Landscaped, |
|                   | Level, Street Lighting, Standard Shaped Lot                         |
| Roof              | Asphalt Shingle                                                     |
| Construction      | Concrete                                                            |
| Foundation        | Poured Concrete                                                     |