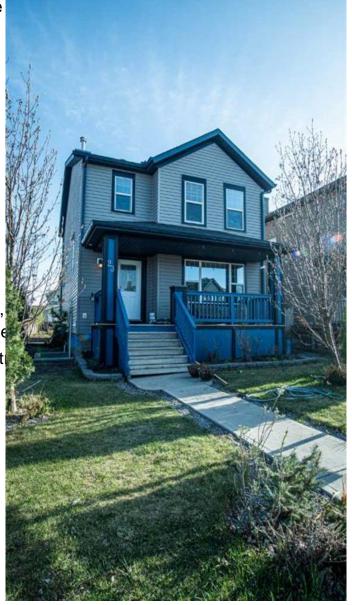

## \$660,000 - 23 Saddlebrook Gardens Ne, Calgary

MLS® #A2233490

## \$660,000

5 Bedroom, 4.00 Bathroom, 1,406 sqft Residential on 0.08 Acres

Saddle Ridge, Calgary, Alberta

Welcome to this beautifully upgraded 5-bedroom, 3.5-bath home nestled in the well-established and family-friendly community of Saddleridge NE. Boasting a fully renovated interior, this move-in-ready property offers exceptional value and high-end modern finishes throughoutâ€"including brand-new vinyl flooring, new carpet, upgraded doors, new light fixtures, and updated electrical switches for a sleek, contemporary look. All stainless steel appliances are elegant and brand new, perfectly complementing the stylish kitchen and overall modern aesthetic of the home.

From the moment you arrive, you'll be impressed by the charming curb appeal, complete with a concrete walkway, manicured front garden, and inviting front porch. Step inside to discover a bright, open-concept floor plan featuring a spacious living room with a stylish gas fireplace, a dedicated dining area, and a brand-new kitchen. The kitchen is a chef's dream with elegant quartz countertops, a centre island, a corner pantry, ample cabinetry, and a large window overlooking the south-facing backyard. The main level also includes a discreetly located 2-piece powder room and direct access to a massive deckâ€"perfect for entertaining. The outdoor space is ideal for gatherings with its inlaid stone fire pit area, garden space, and a large concrete pad offering parking for two vehicles, all accessible via a paved back lane.