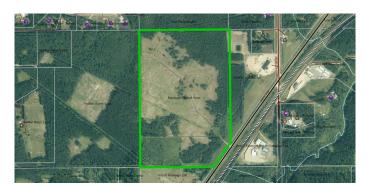

#### \$499,999

0 Bedroom, 0.00 Bathroom, Land on 106.11 Acres

NONE, Edson, Alberta

106.11 acres on pavement (Hwy 748 E Bear Lake Hwy) and 4 miles from town center. 1 mile from town limits. Road built and right to building site.

## **Community Information**

| Address     | 53428 A Range Road 170 |
|-------------|------------------------|
| Subdivision | NONE                   |
| City        | Edson                  |
| County      | Yellowhead County      |
| Province    | Alberta                |
| Postal Code | T7E 1V7                |