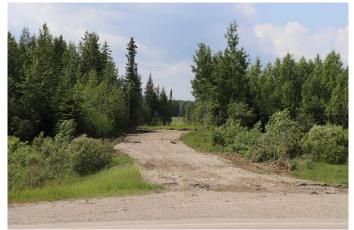

#### \$499,999

0 Bedroom, 0.00 Bathroom, Land on 106.11 Acres

NONE, Edson, Alberta

106.11 acres on pavement (Hwy 748 E Bear Lake Hwy) and 4 miles from town center. 1 mile from town limits. Road built and right to building site.