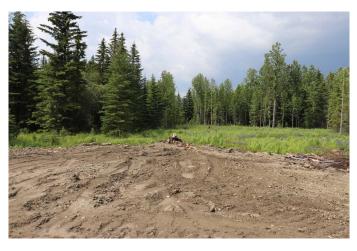

#### \$499,999

0 Bedroom, 0.00 Bathroom, Land on 106.11 Acres

NONE, Edson, Alberta

106.11 acres on pavement (Hwy 748 E Bear Lake Hwy) and 4 miles from town center. 1 mile from town limits. Road built and right to building site.