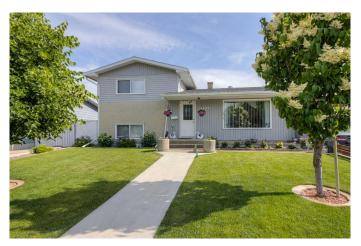

## \$420,000

4 Bedroom, 2.00 Bathroom, 1,008 sqft Residential on 0.19 Acres

NONE, Coaldale, Alberta

Extremely solid, and well maintained home. This home is located on a massive corner lot in Coaldale! This four level split home features 4 bedrooms, and two full baths. The home has been recently upgraded with flooring and paint throughout, new bathroom, kitchen, new shingles and windows. The lot is 60x137 lot which features a beautiful covered patio and a 20x28 double garage, as well as a 15x20 single garage. This home is move in ready and looking for its next family!

#### **Exterior**

Exterior Features Private Yard Lot Description Back Lane

Roof Asphalt Shingle

Construction See Remarks

Foundation Poured Concrete