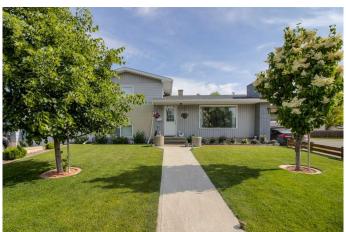

## \$420,000

4 Bedroom, 2.00 Bathroom, 1,008 sqft Residential on 0.19 Acres

NONE, Coaldale, Alberta

Extremely solid, and well maintained home. This home is located on a massive corner lot in Coaldale! This four level split home features 4 bedrooms, and two full baths. The home has been recently upgraded with flooring and paint throughout, new bathroom, kitchen, new shingles and windows. The lot is 60x137 lot which features a beautiful covered patio and a 20x28 double garage, as well as a 15x20 single garage. This home is move in ready and looking for its next family!

#### **Exterior**

Exterior Features Private Yard Lot Description Back Lane

Roof Asphalt Shingle

Construction See Remarks

Foundation Poured Concrete