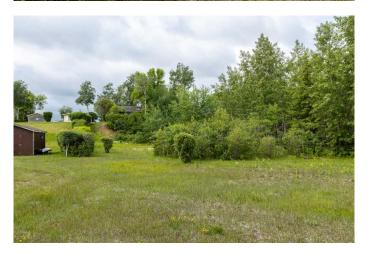

# \$399,000

0 Bedroom, 0.00 Bathroom, Land on 2.04 Acres

NONE, Gull Lake, Alberta

Located on a quiet, dead-end road with only local traffic and a tranquil shoreline, this lot offers stunning, unobstructed views of scenic Gull Lake.

The lot offers natural surroundings with mature trees and plenty of space to create your ideal retreat. A rustic cabin adds charm and can be enjoyed as-is or used while you plan your dream build. Natural gas and electrical services are already in place â€" ready for your vision.

Brownlow's Landing is a hidden gem in Central Alberta, ideally located between Edmonton and Calgary and just 25 minutes from Red Deer â€" with pavement right to your doorstep. Enjoy year-round activities including boating, fishing, cross-country skiing, and exploring local shops, restaurants, and the famous Bentley Farmers' Market. With riparian rights and ownership extending to the lake, this is your chance to build your dream home in one of Alberta's most scenic and serene lake communities.