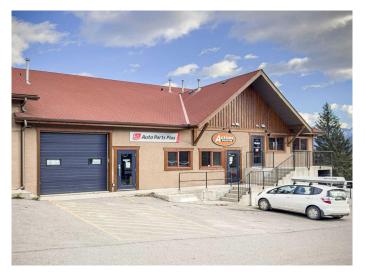

### \$682,395

0 Bedroom, 0.00 Bathroom, Commercial on 0.00 Acres

Elk Run, Canmore, Alberta

Discover a prime commercial opportunity at 116, 109 Bow Meadow Crescentâ€"a versatile 1,077 sq. ft. commercial bay in Canmore's sought-after Elk Run district. With local vacancy rates near zero, this unit offers a strategic acquisition for investors or entrepreneurs looking to establish or expand operations.

Zoned for a wide range of usesâ€"including brewery/distillery, professional laundry services, contractor facilities, creative studios, warehouse/storage, or premium workshop spaceâ€"this adaptable unit also allows for discretionary applications, offering added flexibility for specialized business concepts.

## **Community Information**

Address 116, 109 Bow Meadow Crescent

Subdivision Elk Run
City Canmore

County Bighorn No. 8, M.D. of

Province Alberta
Postal Code T1W 2W8