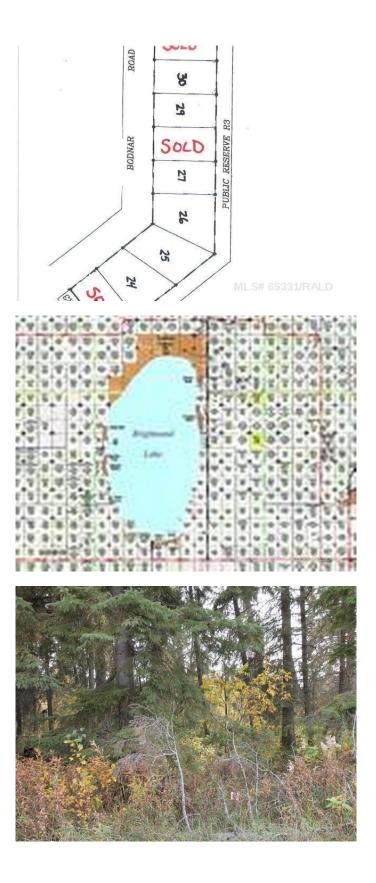

#### \$72,500

0 Bedroom, 0.00 Bathroom, Land on 0.28 Acres

NONE, Brightsand Lake, Saskatchewan

Large, treed lot on Bodnar Road in the Evergreen Beach subdivision of Brightsand Lake, SK. Power to property line. GST applies to sale price. Prospective buyers are advised that lots within the Lakeshore Development District are primarily zoned for residential use and the Rural Municipality of Mervin expects owners to only place an RV on the property while constructing a single-detached dwelling. For current land use bylaws, contact the RM of Mervin office in Turtleford. There is also an opportunity for investors or developers looking to grow their portfolio-this offering includes a wholesale option when acquiring multiple parcels as a single package. It's well-suited for future retail lot sales, phased development, or a long-term investment in a sought-after lake destination. Please contact the listing office to request a detailed information package.

### **Community Information**

Address

Lot 25 Bodnar Road

| NONE                 |
|----------------------|
| Brightsand Lake      |
| Saskcatchewan        |
| Saskatchewan         |
| SOM 0H0              |
| Irregular Lot, Treed |
|                      |