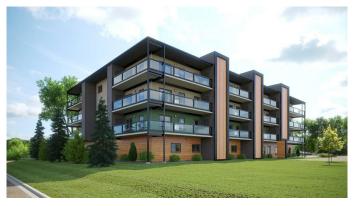

# \$369,900 - 402, 404 1 Avenue Se, Diamond Valley

MLS® #A2233730

# \$369,900

2 Bedroom, 2.00 Bathroom, 840 sqft Residential on 0.00 Acres

NONE, Diamond Valley, Alberta

Top Floor, south facing, brand new and never lived in, 2 bedroom condo has come available for your enjoyment. This apartment is in the last phase of adult oriented Mountain View Ridge condo complex. The building is completed sold out with any new apartment buildings at least 2 years away from being built elsewhere in town. Great mountain views off the 6ft x 22ft covered deck. Beautifully finished with luxury vinyl plank flooring, quartz counter's, flat finished 9 ft ceilings, and recessed lighting in kitchen area. This unit come complete with 2 bedrooms and 2 bathrooms, and a In-suite stacked laundry room. 2 good sized storage rooms off each end of the deck. (Storage rooms are included in the total sq footage of the unit). Natural Gas bbg line on the deck. Air Conditioning. Cement core floor construction makes these apartments quiet allowing the building to be Pet Friendly. Owners can have up to 2 small or medium breed dogs. There is even a dog wash in the heated parkade. Parking included is a large inside parking stall. Amble guest and street parking is available. The interior walls are all steel studs and the sheeting on the building is plywood. None of that cheap chip board and crooked wood studs used in most of the other new apartment buildings today. There is a craft and hobby room, exercise room and social room on the main floor. The parkade is the main level so suites are on the 2, 3 and 4th floors. Heat and water/sewer is included in the low condo fees of \$262/mo.

#### Built in 2025