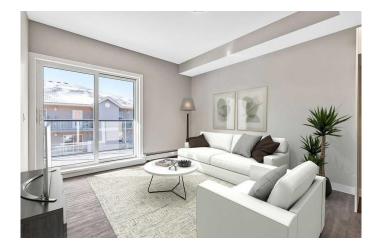

# \$369,900

2 Bedroom, 2.00 Bathroom, 840 sqft Residential on 0.00 Acres

NONE, Diamond Valley, Alberta

Top Floor, south facing, brand new and never lived in, 2 bedroom condo has come available for your enjoyment. This apartment is in the last phase of adult oriented Mountain View Ridge condo complex. The building is completed sold out with any new apartment buildings at least 2 years away from being built elsewhere in town. Great mountain views off the 6ft x 22ft covered deck. Beautifully finished with luxury vinyl plank flooring, quartz counter's, flat finished 9 ft ceilings, and recessed lighting in kitchen area. This unit come complete with 2 bedrooms and 2 bathrooms, and a In-suite stacked laundry room. 2 good sized storage rooms off each end of the deck. (Storage rooms are included in the total sq footage of the unit). Natural Gas bbg line on the deck. Air Conditioning. Cement core floor construction makes these apartments quiet allowing the building to be Pet Friendly. Owners can have up to 2 small or medium breed dogs. There is even a dog wash in the heated parkade. Parking included is a large inside parking stall. Amble guest and street parking is available. The interior walls are all steel studs and the sheeting on the building is plywood. None of that cheap chip board and crooked wood studs used in most of the other new apartment buildings today. There is a craft and hobby room, exercise room and social room on the main floor. The parkade is the main level so suites are on the 2, 3 and 4th floors. Heat and water/sewer is included in the low condo fees of \$262/mo.

## Interior

Interior Features Kitchen Island, Quartz Counters, Recessed Lighting, Storage, Vinyl

Windows

Appliances Dishwasher, Microwave Hood Fan

Heating Baseboard, Boiler

Cooling Central Air, Wall Unit(s)