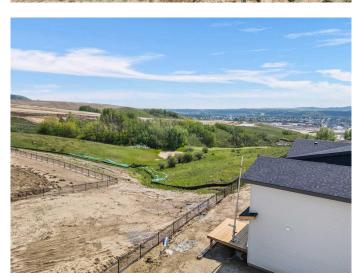

## \$779,800

3 Bedroom, 3.00 Bathroom, 2,157 sqft Residential on 0.08 Acres

Heritage Hills., Cochrane, Alberta

Welcome to the Family Aura 24 by award-winning Cantiro Homes! This stunning home perfectly balances functionality and elegance, offering thoughtful design elements to enhance everyday living. The TRADITIONAL HOMESITE Backing onto serene GREENSPACE offers peaceful views and a private backyard setting, INCLUDING 14'5"X12' REAR DECK WITH GLASS PANEL RAILING.

Plus, the 9-FOOT BASEMENT ceiling height adds to the spacious feel, offering incredible potential for future development and don't forget the OVERSIZED GARAGE to store all of your toys. All Cantiro Homes come equipped with SMART HOME FEATURES including smart thermostat, smart home security including door bell camera, keyless door lock and overhead garage door opener with wifi connection. There's still time to make this home uniquely yours! CHOOSE FROM A SELECTION of designer-curated interior color collections to match your style and vision. Located in West Hawk, Cochrane's premier new community, you'II enjoy breathtaking vistas of the Rocky Mountains, the Foothills, and the town below. With plans for a K-9 school within walking distance and an array of nearby amenities, this is an ideal place to call homeâ€"where modern living meets natural beauty, and every day comes with a spectacular view. ONLY 16 MINUTES TO GHOST LAKE.

#### **Exterior**

Exterior Features Private Entrance, Private Yard

Lot Description Back Yard, Backs on to Park/Green Space, No Neighbours Behind

Roof Asphalt Shingle

Construction Vinyl Siding

Foundation Poured Concrete