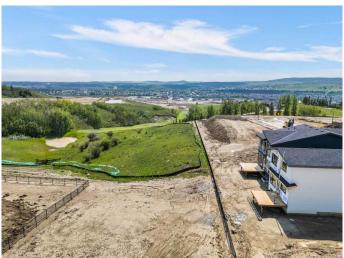

## \$779,800

3 Bedroom, 3.00 Bathroom, 2,157 sqft Residential on 0.08 Acres

Heritage Hills., Cochrane, Alberta

Welcome to the Family Aura 24 by award-winning Cantiro Homes! This stunning home perfectly balances functionality and elegance, offering thoughtful design elements to enhance everyday living. The TRADITIONAL HOMESITE Backing onto serene GREENSPACE offers peaceful views and a private backyard setting, INCLUDING 14'5"X12' REAR DECK WITH GLASS PANEL RAILING.

Plus, the 9-FOOT BASEMENT ceiling height adds to the spacious feel, offering incredible potential for future development and don't forget the OVERSIZED GARAGE to store all of your toys. All Cantiro Homes come equipped with SMART HOME FEATURES including smart thermostat, smart home security including door bell camera, keyless door lock and overhead garage door opener with wifi connection. There's still time to make this home uniquely yours! CHOOSE FROM A SELECTION of designer-curated interior color collections to match your style and vision. Located in West Hawk, Cochrane's premier new community, you'II enjoy breathtaking vistas of the Rocky Mountains, the Foothills, and the town below. With plans for a K-9 school within walking distance and an array of nearby amenities, this is an ideal place to call homeâ€"where modern living meets natural beauty, and every day comes with a spectacular view. ONLY 16 MINUTES TO GHOST LAKE.

#### **Exterior**

Exterior Features Private Entrance, Private Yard

Lot Description Back Yard, Backs on to Park/Green Space, No Neighbours Behind

Roof Asphalt Shingle

Construction Vinyl Siding

Foundation Poured Concrete