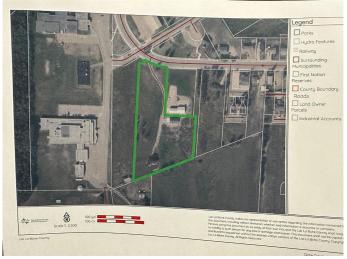

# \$599,000

0 Bedroom, 0.00 Bathroom, Land on 4.73 Acres

Lac La Biche, Lac La Biche, Alberta

REDUCED! Check out this unique property in Lac La Biche! This 4.73 acre parcel in town has so much potential! The property has easy access to municipal water, sewer, and gas lines! The is an 1800 square foot steel shop with power that makes a great shop for projects, has plenty of storage, or could be used as warehouse! There is room for vehicles & equipment, and plenty of space to work! This could be a perfect location to build you dream home on acreage right in town, a great setting for a multi family residential building site, or could rezoned to commercial business in a handy location with room for a great parking lot! You could live here and operate a home business, or design and develop a bigger trade or retail business! Just a quick stroll down the sidewalk you will find schools, restaurants, and other near by amenities! Call to book your showing today!

## **Community Information**

Address 10307 94 Ave.
Subdivision Lac La Biche
City Lac La Biche

County Lac La Biche County

Province Alberta
Postal Code T0A 2C0

### **Exterior**

Lot Description Back Yard, City Lot, Cleared, Few Trees, Lawn, Level, Irregular Lot