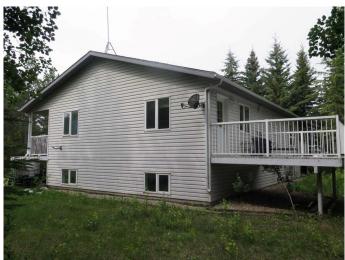

#### \$589,000

4 Bedroom, 3.00 Bathroom, 1,320 sqft Residential on 10.33 Acres

NONE, Wembley, Alberta

Your Dream Acreage Awaits – Just 20 Minutes West of Grande Prairie Nestled on 10.33 acres and located only 3 km south of Wembley, this beautifully developed 1,320 sq. ft. bungalow checks all the boxes — starting with a 24' x 32' heated, metal-clad shop, zoned CR-5.

## Exterior

| Exterior Features | Garden                                                              |
|-------------------|---------------------------------------------------------------------|
| Lot Description   | Fruit Trees/Shrub(s), Garden, Gazebo, Landscaped, Lawn, Many Trees, |
|                   | Native Plants, Private                                              |
| Roof              | Asphalt Shingle                                                     |
| Construction      | Vinyl Siding, Wood Frame                                            |
| Foundation        | Poured Concrete                                                     |