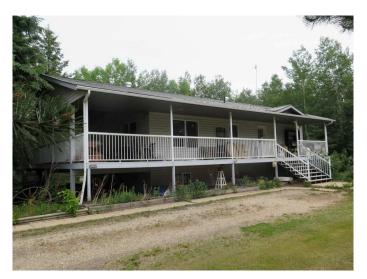

#### \$589,000

4 Bedroom, 3.00 Bathroom, 1,320 sqft Residential on 10.33 Acres

NONE, Wembley, Alberta

Your Dream Acreage Awaits – Just 20 Minutes West of Grande Prairie Nestled on 10.33 acres and located only 3 km south of Wembley, this beautifully developed 1,320 sq. ft. bungalow checks all the boxes — starting with a 24' x 32' heated, metal-clad shop, zoned CR-5.

Inside, the home features a warm and inviting kitchen with hardwood cabinets and flooring that flows seamlessly into the living room. The spacious primary bedroom is tucked at the back of the home, complete with a 4-piece ensuite and a generous walk-in closet.

Built in 1970

**Essential Information** 

| MLS® #         | A2234012                         |
|----------------|----------------------------------|
| Price          | \$589,000                        |
| Bedrooms       | 4                                |
| Bathrooms      | 3.00                             |
| Full Baths     | 3                                |
| Square Footage | 1,320                            |
| Acres          | 10.33                            |
| Year Built     | 1970                             |
| Туре           | Residential                      |
| Sub-Type       | Detached                         |
| Style          | Acreage with Residence, Bungalow |
| Status         | Active                           |