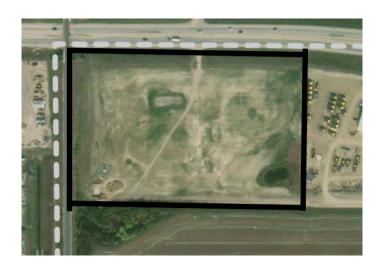

### \$4,065,000

0 Bedroom, 0.00 Bathroom, Commercial on 12.95 Acres

NONE, Rural, Saskatchewan

Highway exposure parcel of 12.95 a c r e s east of the train overpass.

Overburden has been removed and ready for development. Bonus to this property is a telecommunication tower that brings in an excellent revenue stream.