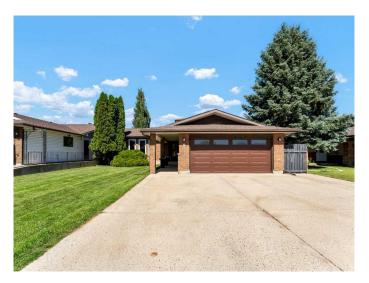

# \$430,000

3 Bedroom, 3.00 Bathroom, 1,231 sqft Residential on 0.14 Acres

Ross Glen, Medicine Hat, Alberta

Welcome to this fantastic, well-cared-for family home offering comfort, space, and convenience in a desirable central location. This charming 4 level split design features three generously sized bedrooms on the upper level, including a 2 piece ensuite in the primary perfect for families needing room to grow. Step inside to a bright and inviting main living area, ideal for both everyday living and entertaining. The functional layout includes a spacious kitchen, cozy dining area, and a welcoming family room that's perfect for relaxing evenings with large windows throughout letting in loads of airy natural light. The kitchen has a country style concept allowing for good open space, a full stainless steel appliance package and access out to your back covered deck and vard. The lower level is home to a large family room that allows for access into your attached garage, and overflow flex space, a 3 piece bathroom and laundry room combined and a cozy brick faced fireplace. The basement is home to great storage and a large recreational space with room for a 4th bedroom should you require one. The home has been lovingly maintained, with thoughtful updates and pride of ownership evident throughout. Additional highlights include a double attached heated garage, offering plenty of space for vehicles, an storage. A fully landscaped and fenced yard with a shed for additional storage and underground sprinkler front and back. Situated on a well-sized lot in a prime central neighborhood, you're just minutes from

schools, parks, shopping, and other everyday amenitiesâ€"making this the ideal place to call home. Whether you're starting a new chapter or looking for a move-in-ready space to raise your family, this home checks all the boxes. Don't miss out on this opportunity. Updates over the years include: the roof in 2021, AC and furnace in 2017, windows done throughout 2015/2016, garage door in 2019, and the hoot water tank in 2024.