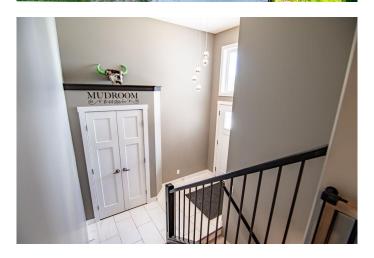

Step inside to a stylish tiled front entry that leads to a beautifully finished upper level, where you'II find luxury vinyl plank flooring flowing through the open-concept living room, dining area, and kitchen. The chef-inspired kitchen boasts elegant white cabinetry, sleek quartz countertops, a pantry, and comes fully equipped with stainless steel appliances. The adjacent dining area includes access to a 12' x 12' rear deck, perfect for entertaining or enjoying the southern sun.

Has Basement Yes

Basement Full, Unfinished