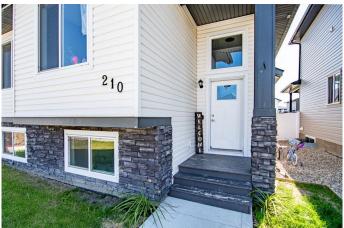

Step inside to a stylish tiled front entry that leads to a beautifully finished upper level, where you'II find luxury vinyl plank flooring flowing through the open-concept living room, dining area, and kitchen. The chef-inspired kitchen boasts elegant white cabinetry, sleek quartz countertops, a pantry, and comes fully equipped with stainless steel appliances. The adjacent dining area includes access to a 12' x 12' rear deck, perfect for entertaining or enjoying the southern sun.