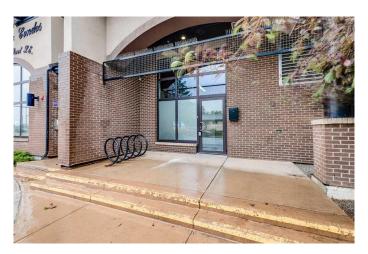

### \$35

0 Bedroom, 0.00 Bathroom, Commercial on 0.00 Acres

Penbrooke Meadows, Calgary, Alberta

Opportunity knocks on busy International Avenue (17 Ave SE)! This freshly renovated 980 square foot retail space is a rare findâ€"move-in ready and perfectly designed for a variety of business types including: spa, massage therapy, medical, wellness, or professional office use.

Step into a bright, welcoming interior featuring: \*Three private rooms \*One oversized office or executive suite \*Modern finishes throughout \*Freshly updated flooring, paint, and fixtures \*Efficient layout with reception area and waiting space\* The property comes with \*3 heated client parking stalls\*, a major bonus during Calgary winters, and offers great visibility and access in a high-exposure location known for strong traffic. Whether you're expanding or starting fresh, this flexible, stylish, and functional space checks all the boxes. \*\*Available for Sale or Lease.\*\* Don't miss your chance to secure a prime spot on one of Calgary's most dynamic commercial corridors. Book your private tour today with your favourite realtor.