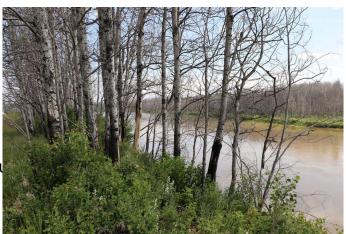

# \$225,000

0 Bedroom, 0.00 Bathroom, Land on 9.60 Acres

NONE, Rural Yellowhead County, Alberta

Unique one of kind 9.6 acres right on the McLeod River. About 1100 feet of frontage. Acreage has services...well (30 ft.), gas, power. Located about 35 miles NE of Edson. There is no septic system.

#### **Amenities**

Utilities Electricity Paid For, Natural Gas Paid

Waterfront River Access, River Front