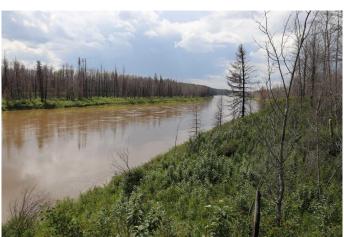

# \$225,000

0 Bedroom, 0.00 Bathroom, Land on 9.60 Acres

NONE, Rural Yellowhead County, Alberta

Unique one of kind 9.6 acres right on the McLeod River. About 1100 feet of frontage. Acreage has services...well (30 ft.), gas, power. Located about 35 miles NE of Edson. There is no septic system.

#### **Amenities**

Utilities Electricity Paid For, Natural Gas Paid

Waterfront River Access, River Front