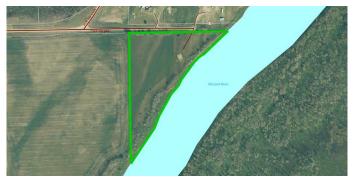

# \$225,000

0 Bedroom, 0.00 Bathroom, Land on 9.60 Acres

NONE, Rural Yellowhead County, Alberta

Unique one of kind 9.6 acres right on the McLeod River. About 1100 feet of frontage. Acreage has services...well (30 ft.), gas, power. Located about 35 miles NE of Edson. There is no septic system.

#### **Amenities**

Utilities Electricity Paid For, Natural Gas Paid

Waterfront River Access, River Front