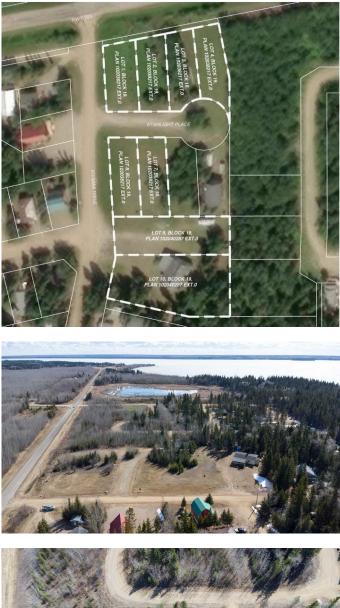

#### \$69,900

0 Bedroom, 0.00 Bathroom, Land on 0.19 Acres

NONE, Rural, Saskatchewan

Located in the scenic Resort Village of Kivimaa–Moonlight Bay on the shores of Turtle Lake, SK, this 0.19-acre developed lot in the Starlight Place cul-de-sac offers natural gas and underground power at the property boundary. The original developerâ€"a family ownership groupâ€"has elected to sell these parcels as part of their estate planning process. According to village administration, the community features approximately 240 cabins, two boat launches, a fire station, a public playground, and a pickleball court currently under construction. Residents are drawn to the area's natural beauty and the year-round recreation offered by the lake and nearby Meadow Lake Provincial Forest. A wholesale purchase consideration is being offered for those who would like the option of acquiring multiple lots for a family compound, or for investors looking to grow their portfolio. Please contact the listing office to request a detailed information package.