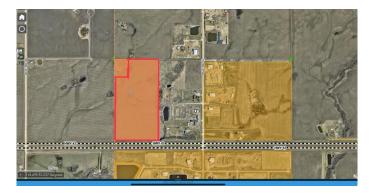

### \$1,499,900

0 Bedroom, 0.00 Bathroom, Land on 74.13 Acres

NONE, Rural Grande Prairie No. 1, County of, Alberta

74.13 acres with HIGHWAY 43 frontage. Ideally located only 5mins east of Grande Prairie, AB on one of Alberta's busiest economic corridors. This parcel is aggressively priced at only \$20,000/acre. Options are endless with single user large industrial/commercial site, homesite with options to operate a business, industrial lot development and much more. Services are in the area and access road is ready to go. Situated close to other development in the area such as Hawker Industrial Park, RR53 industrial park, Ritchie Bros. Auction, MASTEC. Great piece of land/opportunity at a great price. Call a commercial realtor today for more information and let's turn your dreams into reality.