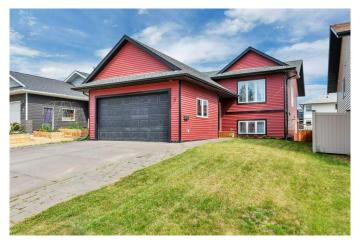

# \$445,000

3 Bedroom, 3.00 Bathroom, 1,167 sqft Residential on 0.12 Acres

Terrace Heights, Lacombe, Alberta

This inviting property offers both style and functionality, perfect for families or anyone looking for the convenience of single-level living with bonus space to grow. Step into a large, welcoming fover that sets the tone for the rest of the home. Just off the entrance, a generously sized den provides the perfect space for a home office, reading nook, or playroom, with convenient access to the double attached garage. Upstairs, you'II find an open-concept living space featuring hardwood floors throughout, creating a seamless flow between the kitchen, dining, and living areas. The large south-facing windows bathe the space in natural light, making it feel bright and airy year-round. The primary bedroom boasts a four-piece en-suite and ample closet space, offering a private retreat at the end of the day. A second bedroom and another full four-piece bathroom, complete with main floor laundry, and make this home ideal for those who appreciate the ease of single-level living. Head downstairs to a spacious recreational area, perfect for family movie nights or entertaining guests. A flex room adds even more versatilityâ€"use it as storage, home gym or hobby space. Step out through the walk-out basement to a covered patio complete with a hot tub, or follow the stairs up to the raised deckâ€"a fantastic spot for barbecuing or relaxing after work. This home offers the perfect balance of comfort, space, and style in a well-established neighborhood. Don't miss your chance to

#### **Amenities**

Parking Spaces 4

Parking Double Garage Attached

# of Garages 2

## **Exterior**

Exterior Features Other

Lot Description Back Yard, City Lot

Roof Asphalt Shingle

Construction Vinyl Siding, Wood Frame

Foundation Poured Concrete