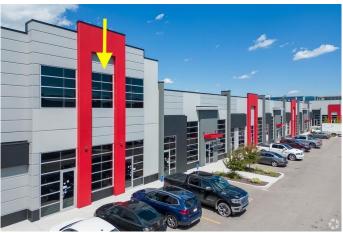

# \$1,170,000 - 3235, 6520 36 Street Ne, Calgary

MLS® #A2235560

#### \$1,170,000

0 Bedroom, 0.00 Bathroom, Commercial on 0.00 Acres

Saddleridge Industrial, Calgary, Alberta

Welcome To #3235-6520 36 Street NE located **UPSTAIRS at the Metro Mall BOOSTING 3900** sellable SQFT. This unit is conveniently located off BUSY 36 ST NE leading to the Airport Tunnel. These modern units are available for possession immediately. This trendy building offers a range of mixed-use opportunities from Retail, Office, to Light Industrial, and is perfect for businesses looking for ample space to thrive.. All units are single title and can be sold individually. Located just a few minutes drive from the Calgary International Airport and within walking distance to the LRT, this unit is highly accessible and conveniently situated. The building comes with ample parking spaces for both customers and employees, providing ease of access and convenience to all. The unit's I-B zoning also makes it ideal for a wide range of uses, such as medical facilities, exercise and fitness studios, yoga studios, financial services, restaurants and bars, and even post-secondary institutions (subject to city approvals)