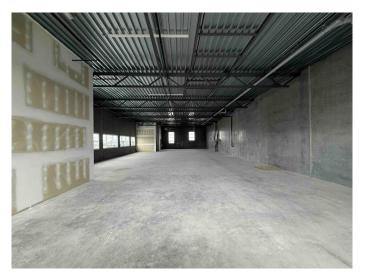

#### \$1,170,000

0 Bedroom, 0.00 Bathroom, Commercial on 0.00 Acres

Saddleridge Industrial, Calgary, Alberta

Welcome To #3235-6520 36 Street NE located **UPSTAIRS at the Metro Mall BOOSTING 3900** sellable SQFT. This unit is conveniently located off BUSY 36 ST NE leading to the Airport Tunnel. These modern units are available for possession immediately. This trendy building offers a range of mixed-use opportunities from Retail, Office, to Light Industrial, and is perfect for businesses looking for ample space to thrive.. All units are single title and can be sold individually. Located just a few minutes drive from the Calgary International Airport and within walking distance to the LRT, this unit is highly accessible and conveniently situated. The building comes with ample parking spaces for both customers and employees, providing ease of access and convenience to all. The unit's I-B zoning also makes it ideal for a wide range of uses, such as medical facilities, exercise and fitness studios, yoga studios, financial services, restaurants and bars, and even post-secondary institutions (subject to city approvals)