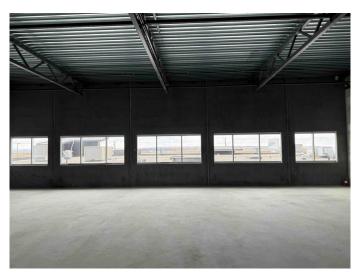

#### \$1,170,000

0 Bedroom, 0.00 Bathroom, Commercial on 0.00 Acres

Saddleridge Industrial, Calgary, Alberta

Welcome To #3235-6520 36 Street NE located **UPSTAIRS at the Metro Mall BOOSTING 3900** sellable SQFT. This unit is conveniently located off BUSY 36 ST NE leading to the Airport Tunnel. These modern units are available for possession immediately. This trendy building offers a range of mixed-use opportunities from Retail, Office, to Light Industrial, and is perfect for businesses looking for ample space to thrive.. All units are single title and can be sold individually. Located just a few minutes drive from the Calgary International Airport and within walking distance to the LRT, this unit is highly accessible and conveniently situated. The building comes with ample parking spaces for both customers and employees, providing ease of access and convenience to all. The unit's I-B zoning also makes it ideal for a wide range of uses, such as medical facilities, exercise and fitness studios, yoga studios, financial services, restaurants and bars, and even post-secondary institutions (subject to city approvals)