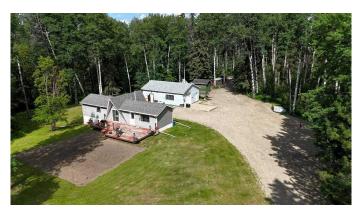

## \$440,000

4 Bedroom, 2.00 Bathroom, 993 sqft Residential on 9.81 Acres

NONE, Rural Yellowhead County, Alberta

Spacious home just 10 mins from Edson on 9.81 acres, right off pavement. The main floor offers an open-concept layout, updated kitchen with island, primary bedroom, office, and 4-pc bath. The walkout basement includes 3 bedrooms, 3-pc bath, family room, laundry, and garden doors leading outside. Recent improvements include kitchen updates, flooring, and basement ceiling. Double detached garage with workshop features rifted-in in-floor heating, concrete pad, and lots of room for parking and toys. Backs Crown Land and close to the McLeod Riverâ€"ideal for outdoor enthusiasts or commercial drivers!

## **Amenities**

Parking Heated Garage, 220 Volt Wiring, Additional Parking, Double Garage

Detached, Garage Door Opener, Gravel Driveway, Insulated, Workshop

in Garage

#### **Exterior**

Exterior Features Private Yard, Storage

Lot Description Back Yard, Landscaped, Many Trees, Private

Roof Asphalt Shingle

Construction Vinyl Siding, Wood Frame

Foundation Wood