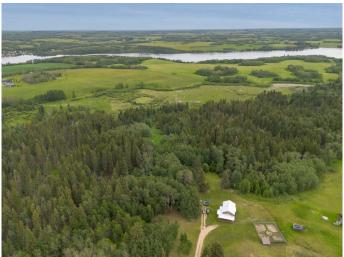

## \$597,500

1 Bedroom, 1.00 Bathroom, 1,291 sqft Residential on 4.55 Acres

NONE, Rural Red Deer County, Alberta

Green-built and thoughtfully designed for simplistic living, this unique home sits on 4.55± acres just 2 minutes from Pine Lake. Surrounded by beautiful mature trees, the open-concept layout features bright modern décor, a wood-burning stove, gas range, and a full 4-piece bathroom. The upper loft accommodates a king-size suite plus three bunks, with rough-ins in place if you wish to add walls. The north side of the main floor is roughed in for a future primary bedroom. Ideal for hobby farming or homesteading with an established garden and chicken coop. A peaceful rural retreat, close to the lake with modern touches and endless potential.