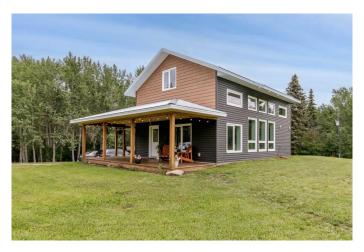

## \$597,500

1 Bedroom, 1.00 Bathroom, 1,291 sqft Residential on 4.55 Acres

NONE, Rural Red Deer County, Alberta

Green-built and thoughtfully designed for simplistic living, this unique home sits on 4.55± acres just 2 minutes from Pine Lake. Surrounded by beautiful mature trees, the open-concept layout features bright modern décor, a wood-burning stove, gas range, and a full 4-piece bathroom. The upper loft accommodates a king-size suite plus three bunks, with rough-ins in place if you wish to add walls. The north side of the main floor is roughed in for a future primary bedroom. Ideal for hobby farming or homesteading with an established garden and chicken coop. A peaceful rural retreat, close to the lake with modern touches and endless potential.