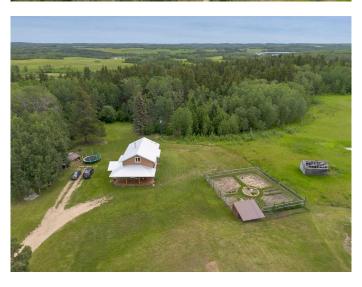

## \$597,500

1 Bedroom, 1.00 Bathroom, 1,291 sqft Residential on 4.55 Acres

NONE, Rural Red Deer County, Alberta

Green-built and thoughtfully designed for simplistic living, this unique home sits on 4.55± acres just 2 minutes from Pine Lake. Surrounded by beautiful mature trees, the open-concept layout features bright modern décor, a wood-burning stove, gas range, and a full 4-piece bathroom. The upper loft accommodates a king-size suite plus three bunks, with rough-ins in place if you wish to add walls. The north side of the main floor is roughed in for a future primary bedroom. Ideal for hobby farming or homesteading with an established garden and chicken coop. A peaceful rural retreat, close to the lake with modern touches and endless potential.