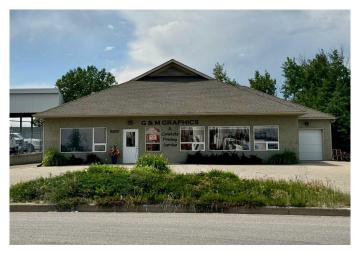

# \$499,000 - 5210 44 Street, Rocky Mountain House

MLS® #A2235896

#### \$499,000

0 Bedroom, 0.00 Bathroom, Commercial on 0.32 Acres

NONE, Rocky Mountain House, Alberta

Now here is a great opportunity to buy a building and a well established business in Rocky Mountain House. G & M Graphics has been in operation for 49 years and in this highly visible location for 20 years with a very established client base. The thoughtfully designed and laid out building was constructed by local builder Derryl Rocque and has served the business well with a bright and roomy front reception area, a wide open middle part of the building for an easy to configure work space and plenty of room for equipment. For shipping and receiving there's a convenient side loading room with good access and an overhead garage door. The printing business, equipment and inventory is also available for an additional price.

#### **Essential Information**

MLS® # A2235896 Price \$499,000

Bathrooms 0.00 Acres 0.32 Year Built 2005

Type Commercial

Sub-Type Office Status Active