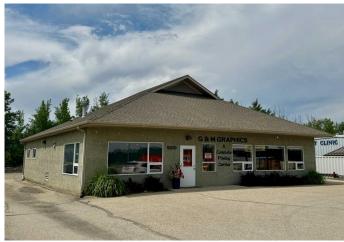

# \$499,000 - 5210 44 Street, Rocky Mountain House

MLS® #A2235896

#### \$499,000

0 Bedroom, 0.00 Bathroom, Commercial on 0.32 Acres

NONE, Rocky Mountain House, Alberta

Now here is a great opportunity to buy a building and a well established business in Rocky Mountain House. G & M Graphics has been in operation for 49 years and in this highly visible location for 20 years with a very established client base. The thoughtfully designed and laid out building was constructed by local builder Derryl Rocque and has served the business well with a bright and roomy front reception area, a wide open middle part of the building for an easy to configure work space and plenty of room for equipment. For shipping and receiving there's a convenient side loading room with good access and an overhead garage door. The printing business, equipment and inventory is also available for an additional price.

#### **Essential Information**

MLS® # A2235896 Price \$499,000

Bathrooms 0.00 Acres 0.32 Year Built 2005

Type Commercial

Sub-Type Office Status Active