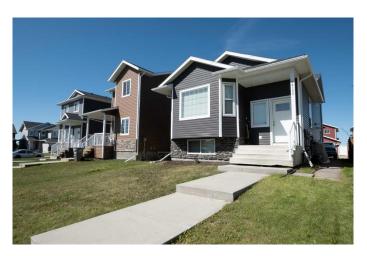

## \$432,500

4 Bedroom, 2.00 Bathroom, 1,462 sqft Residential on 0.09 Acres

Cobblestone., Grande Prairie, Alberta

Here is the perfect investment property. This quality legal up down duplex was built in 2014 by Dirham Homes. The upper unit features an open concept kitchen, dining and living room with vaulted ceiling. 3 bedrooms and one bath. The lower unit was originally 2 bedrooms and 1 bath but it now only has 1 bedroom to create a larger living area (could easily be converted back to 2 bedrooms if one desired). The pictures of the lower unit are prior to opening up the living space and the existing tenant. The lower unit shows amazing!! Each unit has separate utilities, high E furnaces, separate laundry rooms, hot water on demand and 2 paved parking stalls per unit. The upper tenant has been in the property for 7 years and is currently month to month The lower tenant is in a lease until end of September. Both tenants are great and would be interested in staying. If you are looking for a great revenue property you will want to see this one.

### **Essential Information**

MLS® # A2235963 Price \$432,500

Bedrooms 4

Bathrooms 2.00

Full Baths 2

Square Footage 1,462

Acres 0.09 Year Built 2014

Type Residential

Sub-Type Duplex

Style 4 Level Split, Up/Down

Status Active