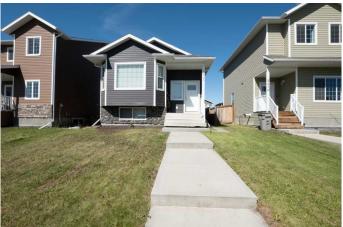

## \$432,500

4 Bedroom, 2.00 Bathroom, 1,462 sqft Residential on 0.09 Acres

Cobblestone., Grande Prairie, Alberta

Here is the perfect investment property. This quality legal up down duplex was built in 2014 by Dirham Homes. The upper unit features an open concept kitchen, dining and living room with vaulted ceiling. 3 bedrooms and one bath. The lower unit was originally 2 bedrooms and 1 bath but it now only has 1 bedroom to create a larger living area (could easily be converted back to 2 bedrooms if one desired). The pictures of the lower unit are prior to opening up the living space and the existing tenant. The lower unit shows amazing!! Each unit has separate utilities, high E furnaces, separate laundry rooms, hot water on demand and 2 paved parking stalls per unit. The upper tenant has been in the property for 7 years and is currently month to month The lower tenant is in a lease until end of September. Both tenants are great and would be interested in staying. If you are looking for a great revenue property you will want to see this one.

### **Essential Information**

MLS® # A2235963 Price \$432,500

Bedrooms 4

Bathrooms 2.00

Full Baths 2

Square Footage 1,462

Acres 0.09 Year Built 2014

Type Residential

Sub-Type Duplex

Style 4 Level Split, Up/Down

Status Active