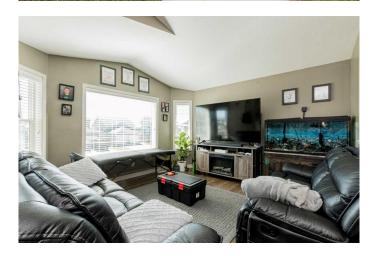

## \$432,500

4 Bedroom, 2.00 Bathroom, 1,462 sqft Residential on 0.09 Acres

Cobblestone., Grande Prairie, Alberta

Here is the perfect investment property. This quality legal up down duplex was built in 2014 by Dirham Homes. The upper unit features an open concept kitchen, dining and living room with vaulted ceiling. 3 bedrooms and one bath. The lower unit was originally 2 bedrooms and 1 bath but it now only has 1 bedroom to create a larger living area (could easily be converted back to 2 bedrooms if one desired). The pictures of the lower unit are prior to opening up the living space and the existing tenant. The lower unit shows amazing!! Each unit has separate utilities, high E furnaces, separate laundry rooms, hot water on demand and 2 paved parking stalls per unit. The upper tenant has been in the property for 7 years and is currently month to month The lower tenant is in a lease until end of September. Both tenants are great and would be interested in staying. If you are looking for a great revenue property you will want to see this one.

## Interior

Interior Features Pantry, Vaulted Ceiling(s)

Appliances See Remarks

Heating High Efficiency, Forced Air, Natural Gas

Cooling None Has Basement Yes

Basement Full, Suite