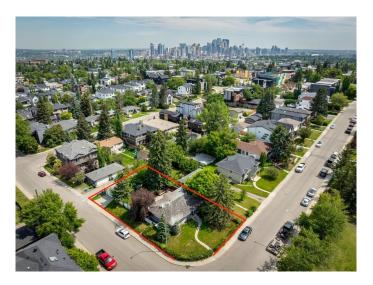

# \$1,200,000 - 2240 30 Avenue Sw, Calgary

MLS® #A2236278

# \$1,200,000

2 Bedroom, 1.00 Bathroom, 1,040 sqft Residential on 0.14 Acres

Richmond, Calgary, Alberta

CORNER LOT in the heart of Marda Loop! Just three blocks from hundreds of shops. restaurants and cafes while being on a quiet residential avenue, this is an incredible opportunity for any builders/developers to make their next project a reality! With a 50' x 125' lot with RCG zoning FACING A PARK, this lot could accommodate a wide range of housing options and is the type of location that does not come up often. With gentle sloping to the rear, consider adding walkout basements or rooftop patios to take advantage of views of the city and the leafy green surrounding neighbourhood! A bonus with this property is the 4-car garage (double tandem) that could be rented separately or used for storage until you are ready to build. Existing structures are being sold as-is.

# **Community Information**

Address 2240 30 Avenue Sw

Subdivision Richmond

City Calgary
County Calgary
Province Alberta
Postal Code T2T 1R7