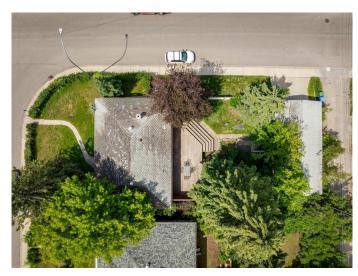

# \$1,200,000

2 Bedroom, 1.00 Bathroom, 1,040 sqft Residential on 0.14 Acres

Richmond, Calgary, Alberta

CORNER LOT in the heart of Marda Loop! Just three blocks from hundreds of shops. restaurants and cafes while being on a quiet residential avenue, this is an incredible opportunity for any builders/developers to make their next project a reality! With a 50' x 125' lot with RCG zoning FACING A PARK, this lot could accommodate a wide range of housing options and is the type of location that does not come up often. With gentle sloping to the rear, consider adding walkout basements or rooftop patios to take advantage of views of the city and the leafy green surrounding neighbourhood! A bonus with this property is the 4-car garage (double tandem) that could be rented separately or used for storage until you are ready to build. Existing structures are being sold as-is.

#### **Exterior**

Exterior Features Private Yard

Lot Description Back Lane, Rectangular Lot

Roof Asphalt Shingle

Construction Wood Frame, Wood Siding

Foundation Poured Concrete