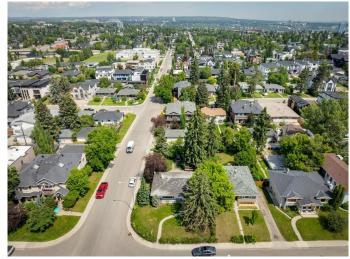

# \$1,200,000

2 Bedroom, 1.00 Bathroom, 1,040 sqft Residential on 0.14 Acres

Richmond, Calgary, Alberta

CORNER LOT in the heart of Marda Loop! Just three blocks from hundreds of shops. restaurants and cafes while being on a quiet residential avenue, this is an incredible opportunity for any builders/developers to make their next project a reality! With a 50' x 125' lot with RCG zoning FACING A PARK, this lot could accommodate a wide range of housing options and is the type of location that does not come up often. With gentle sloping to the rear, consider adding walkout basements or rooftop patios to take advantage of views of the city and the leafy green surrounding neighbourhood! A bonus with this property is the 4-car garage (double tandem) that could be rented separately or used for storage until you are ready to build. Existing structures are being sold as-is.

# **Community Information**

Address 2240 30 Avenue Sw

Subdivision Richmond

City Calgary
County Calgary
Province Alberta
Postal Code T2T 1R7