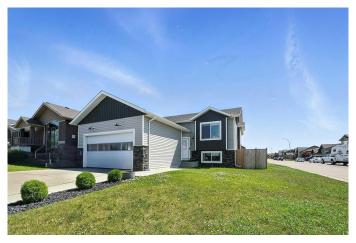

# \$550,000

5 Bedroom, 3.00 Bathroom, 1,405 sqft Residential on 0.13 Acres

Mackenzie Ranch Estates, Lacombe, Alberta

~Step into luxury, comfort and pure perfection with this stunning five-bedroom FAMILY HOME! Beautifully finished from top to bottom and located in one of Lacombe's sought-after neighborhoods. Feel the warmth and inviting elegance the moment you walk in! Fall in love with one of the most striking design elements in this home: the soaring VAULTED CEILING, beautifully finished with a whitewashed backdrop that sets the stage for the rich dark-stained wood beams. The deep tones draw the eye upward, adding warmth, drama and architectural elegance, while the whitewash ceilings bring LIGHT and AIRINESS, balancing the space perfectly. A perfect blend of RUSTIC CHARM and MODERN SOPHISTICATION. There are 3 spacious bedrooms on the main floor. The primary bedroom boasts a gorgeous feature wall, ceiling fan, large walk-in closet and a beautiful three-piece ensuite with custom tiled shower enclosure. Main floor also features upgraded LUXURY VINYL PLANK, a WHITE KITCHEN with timeless fixtures, stainless appliances, corner pantry, eat up island, QUARTZ COUNTERTOPS, and custom CROWN CABINET FINISHES. Step downstairs into the lower level that's anything but ordinary-This FULLY DEVELOPED BASEMENT is a masterpiece of COMFORT- FUNCTION & STYLE! Designed for both everyday living and effortless entertaining, this space features LUXURIOUS OPERATIONAL IN FLOOR HEAT that keeps

things cozy all year. With two generous bedrooms, it's ideal for teens, guests, or home office. The four-piece bathroom is beautifully finished, offering both practicality and polish. An enormous family room that offers endless possibilities: movie nights, game days, play space, pool table, your very own home gym, or studio. A fully fenced yard for your children to enjoy, a large patio features maintenance free deck flooring, and beautiful SOUTH EXPOSURE! The generous size attached double garage is HEATED, DRYWALLED and features a beautiful MODERN OVERHEAD DOOR! Other great features include: POLISHED TILED ENTRY, SOFT CLOSE CABINETS THROUGHOUT. UPGRADED LIGHTING, QUARTZ COUNTERTOPS, WHITEWASH CEILINGS, ICF (insulated concrete block foundation) and remainder of 10 YEAR NEW HOME WARRANTY! Move in with peace of mind.

#### **Amenities**

Parking Spaces 4

Parking Concrete Driveway, Double Garage Attached, Driveway, Garage Door

Opener, Garage Faces Front, Front Drive, Side By Side

#### **Exterior**

Exterior Features Private Yard

Lot Description Back Lane, Back Yard, Corner Lot, Front Yard, Landscaped, Lawn,

Street Lighting

Roof Asphalt Shingle

Construction Concrete, Stone, Vinyl Siding, Wood Siding, ICFs (Insulated Concrete