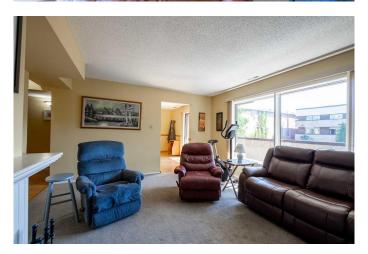

Step inside and be greeted by a sun-soaked living room featuring a cozy wood-burning fireplaceâ€"perfect for chilly evenings or lazy weekends. The efficient galley kitchen makes meal prep a breeze, and the adjoining dining area opens onto your private patioâ€"ideal for morning coffee, evening BBQs, or simply soaking up the courtyard views.