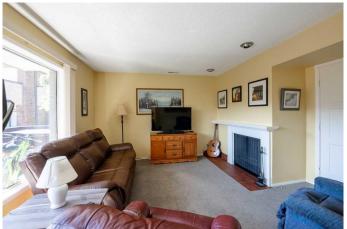

Step inside and be greeted by a sun-soaked living room featuring a cozy wood-burning fireplaceâ€"perfect for chilly evenings or lazy weekends. The efficient galley kitchen makes meal prep a breeze, and the adjoining dining area opens onto your private patioâ€"ideal for morning coffee, evening BBQs, or simply soaking up the courtyard views.

# of Fireplaces 1

Fireplaces Wood Burning