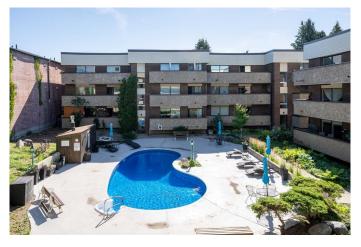

And what a courtyard it is! Picture relaxing sitting areas, and a sparkling poolâ€"your own summer oasis, right outside your door. With those hot Lethbridge summers, you'II be glad to have it!

Need a space to work or get creative? Just off the living room is a charming built-in nookâ€"perfect as a home office or crafting corner. Down the hall, you'II find a roomy laundry closet with extra space for storage and cleaning supplies. The primary bedroom features a private 3-piece ensuite, and both bedrooms are generously sized. Industrial quality furnace installed 7 years ago, and all water shut off valves have recently been replaced. These expensive upgrades would make this apartment a suitable and worry free revenue property.

#### **Amenities**

Amenities Parking, Outdoor Pool

Parking Spaces 1

Parking Off Street, Assigned

Has Pool Yes