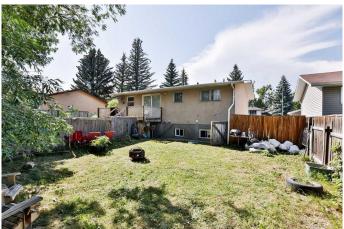

#### \$410,000

4 Bedroom, 2.00 Bathroom, 996 sqft Residential on 0.13 Acres

Varsity Village, Lethbridge, Alberta

Calling all investors or those looking for a mortgage helper. This fantastic west side home with illegal suite is ready for it's next owner. The main floor features a great size living room, 4 piece bathroom, a good size kitchen and dining room, as well as a LARGE primary bedroom, and a second bedroom too. The basement suite features two more bedrooms, another good size living room, kitchen, dining space, and a 3 piece bathroom as well! This home has had some important big ticket updates in the last few years, roof, furnace motor, and the hot water tank. Outside the spacious yard has wisely been split in to 2 separate yard spaces. Conveniently located in a quiet crescent just a short drive from the University, you'II never have a hard time renting out this cute place. There are groceries, restaurants, pharmacies, schools, parks, and playgrounds super close by. Give your REALTOR® a call and come see all this place has to offer!

#### **Exterior**

Exterior Features Other

Lot Description Back Yard, Front Yard, Lawn, Street Lighting, Treed

Roof Asphalt Shingle

Construction Stucco, Wood Frame

Foundation Poured Concrete