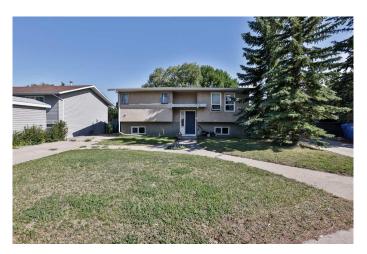

#### \$410,000

4 Bedroom, 2.00 Bathroom, 996 sqft Residential on 0.13 Acres

Varsity Village, Lethbridge, Alberta

Calling all investors or those looking for a mortgage helper. This fantastic west side home with illegal suite is ready for it's next owner. The main floor features a great size living room, 4 piece bathroom, a good size kitchen and dining room, as well as a LARGE primary bedroom, and a second bedroom too. The basement suite features two more bedrooms, another good size living room, kitchen, dining space, and a 3 piece bathroom as well! This home has had some important big ticket updates in the last few years, roof, furnace motor, and the hot water tank. Outside the spacious yard has wisely been split in to 2 separate yard spaces. Conveniently located in a quiet crescent just a short drive from the University, you'II never have a hard time renting out this cute place. There are groceries, restaurants, pharmacies, schools, parks, and playgrounds super close by. Give your REALTOR® a call and come see all this place has to offer!

#### **Exterior**

Exterior Features Other

Lot Description Back Yard, Front Yard, Lawn, Street Lighting, Treed

Roof Asphalt Shingle

Construction Stucco, Wood Frame

Foundation Poured Concrete