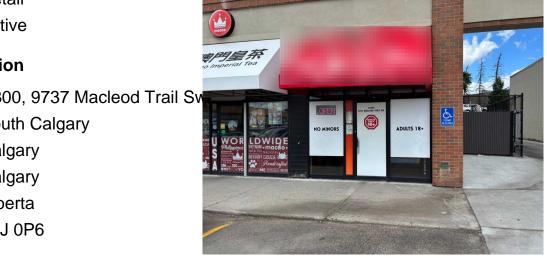

# \$42 - C300, 9737 Macleod Trail Sw, Calgary

MLS® #A2237192

#### \$42

0 Bedroom, 0.00 Bathroom, Commercial on 0.00 Acres

South Calgary, Calgary, Alberta

well situated in the very active Southland Crossing Center

Built in 1989

## **Community Information**

| Address     | C300, 9737 Ma |
|-------------|---------------|
| Subdivision | South Calgary |
| City        | Calgary       |
| County      | Calgary       |
| Province    | Alberta       |
| Postal Code | T2J 0P6       |