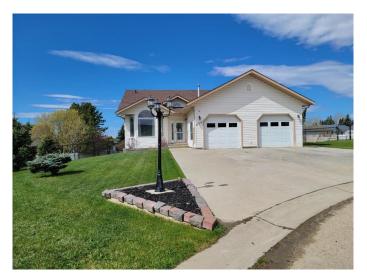

# \$499,000

4 Bedroom, 2.00 Bathroom, 1,355 sqft Residential on 0.19 Acres

N/A, Beaverlodge, Alberta

Welcome to this beautifully updated bungalow nestled in a quiet cul-de-sac in the heart of Beaverlodge. This fully finished home offers 4 bedrooms and 2 full bathrooms, all ready for the new family!

Enjoy the comfort and functionality of a walk-out basement, offering easy access to the backyard and loads of natural light. The spacious double car garage provides ample room for parking, storage, or a workshop.

Recently fully renovated, this home blends modern upgrades with classic charm. Whether you're relaxing on the main floor or entertaining in the bright lower level, there's room for everyone to enjoy.

Situated in a family-friendly neighborhood with minimal traffic, this gem won't last longâ€"schedule your private showing today!