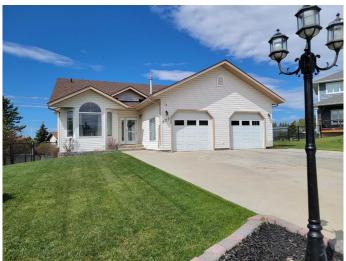

# \$499,000

4 Bedroom, 2.00 Bathroom, 1,355 sqft Residential on 0.19 Acres

N/A, Beaverlodge, Alberta

Welcome to this beautifully updated bungalow nestled in a quiet cul-de-sac in the heart of Beaverlodge. This fully finished home offers 4 bedrooms and 2 full bathrooms, all ready for the new family!

Enjoy the comfort and functionality of a walk-out basement, offering easy access to the backyard and loads of natural light. The spacious double car garage provides ample room for parking, storage, or a workshop.

Recently fully renovated, this home blends modern upgrades with classic charm. Whether you're relaxing on the main floor or entertaining in the bright lower level, there's room for everyone to enjoy.

Situated in a family-friendly neighborhood with minimal traffic, this gem won't last longâ€"schedule your private showing today!