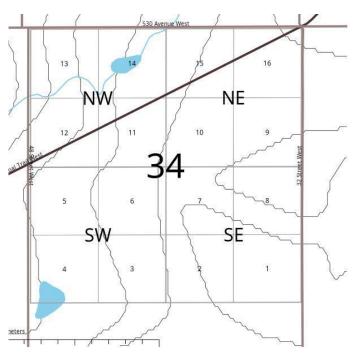

### \$1,010,000

0 Bedroom, 0.00 Bathroom, Land on 162.00 Acres

NONE, Longview, Alberta

Discover the potential of this stunning 162 acre parcel, ideally located just west of the iconic Six Corners intersection one of only two such spots in all of Canada! Situated in the scenic foothills, this southwest corner property offers spectacular mountain views!. The land can be highly productive with some effort barley yields an impressive average of 140 bushels per acre. Located just 10 minutes from High River and 18 minutes to Okotoks, this property offers a rare blend of agricultural opportunity and peaceful rural living. Whether you're looking to farm, raise cattle, or enjoy the wide open space, this parcel delivers unmatched potential!

### **Community Information**

Address 5 1;18;34;nw

Subdivision NONE
City Longview

County Foothills County

Province Alberta
Postal Code T0L 1H0