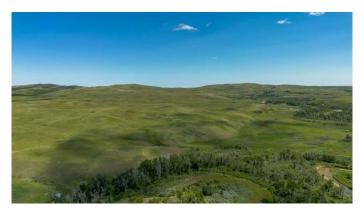

## \$800,000

0 Bedroom, 0.00 Bathroom, Land on 160.00 Acres

NONE, Rural Cardston County, Alberta

Agricultural land north of Beazer. This 160 acre parcel is used for pasture and comes complete with two frost-free waterers. Come take a look today! This property is accessed through the adjacent 40-acre parcel.