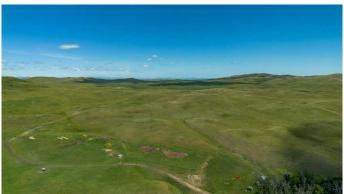

## \$800,000

0 Bedroom, 0.00 Bathroom, Land on 160.00 Acres

NONE, Rural Cardston County, Alberta

Agricultural land north of Beazer. This 160 acre parcel is used for pasture and comes complete with two frost-free waterers. Come take a look today! This property is accessed through the adjacent 40-acre parcel.