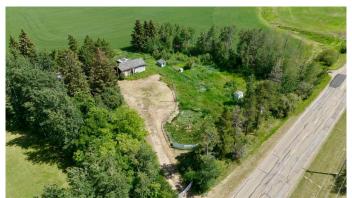

#### \$450,000

0 Bedroom, 0.00 Bathroom, Land on 1.50 Acres

NONE, Rural Red Deer County, Alberta

Amazing opportunity to have 1.50-acre property, all accessible on pavement & only 10 mins to Red Deer, 10 mins to Sylvan Lake! This property is down the street from Poplar Ridge elementary school. The house on the property is not habitable and has NO value - it is considered a tear down. The property is nicely treed and has power. Gas service east of the property. Well and septic original approximately 50 years old, (approximate age as sellers don't know for sure. Sold as is.). Perhaps, this will be the spot to build your dream home! Please contact the County for building restrictions/by-laws.