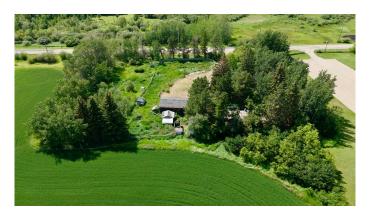

#### \$450,000

0 Bedroom, 0.00 Bathroom, Land on 1.50 Acres

NONE, Rural Red Deer County, Alberta

Amazing opportunity to have 1.50-acre property, all accessible on pavement & only 10 mins to Red Deer, 10 mins to Sylvan Lake! This property is down the street from Poplar Ridge elementary school. The house on the property is not habitable and has NO value - it is considered a tear down. The property is nicely treed and has power. Gas service east of the property. Well and septic original approximately 50 years old, (approximate age as sellers don't know for sure. Sold as is.). Perhaps, this will be the spot to build your dream home! Please contact the County for building restrictions/by-laws.