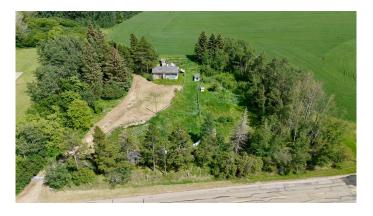

#### \$450,000

0 Bedroom, 0.00 Bathroom, Land on 1.50 Acres

NONE, Rural Red Deer County, Alberta

Amazing opportunity to have 1.50-acre property, all accessible on pavement & only 10 mins to Red Deer, 10 mins to Sylvan Lake! This property is down the street from Poplar Ridge elementary school. The house on the property is not habitable and has NO value - it is considered a tear down. The property is nicely treed and has power. Gas service east of the property. Well and septic original approximately 50 years old, (approximate age as sellers don't know for sure. Sold as is.). Perhaps, this will be the spot to build your dream home! Please contact the County for building restrictions/by-laws.