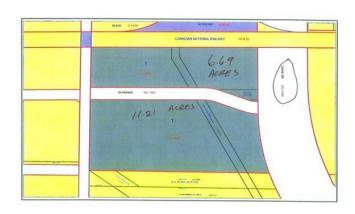

### \$1,790,000

0 Bedroom, 0.00 Bathroom, Land on 17.89 Acres

NONE, Whitecourt, Alberta

Prime downtown location with highway exposure. Dahl Drive and 49 Ave. Ideal for a strip mall, grocery chain, fast food, Motel service station or car dealership. Serviced to west end of property. can be seperated to two lots of 11.21 and 6.69

#### **Essential Information**

MLS®#

A2237795

Price

\$1,790,000

Bathrooms

0.00

Acres

17.89

Type

Land

Sub-Type

Commercial Land

Status

Active