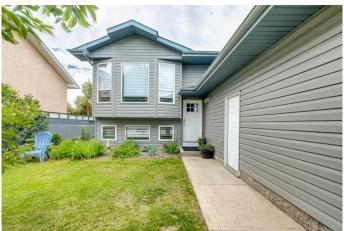

# \$468,500

5 Bedroom, 3.00 Bathroom, 1,196 sqft Residential on 0.17 Acres

NONE, Innisfail, Alberta

THIS MODERN & IMPRESSIVE 5 BED & 3 BATH HOME WITH DREAMY ATTACHED HEATED GARAGE BACKS ONTO A GREENBELT! Step inside to discover a tiled front entry with coat closet & delightful upgrades including magnificent flooring, railing, light fixtures & paint colors. A welcoming living room invites you to cuddle up with a good book while the big bay windows deliver plenty of natural light. Be prepared to fall head over heels for this fully customized IRRESISTABLE kitchen providing an abundance of stylish dual tone cabinetry, delectable QUARTZ counter tops, ravishing island offering ample space for 4 stools, sleek black appliances, delicious dining, & the added bonus of a coffee bar! The open concept is perfect for entertaining, flowing seamlessly onto a massive relaxing south facing sundeck overlooking a fully fenced back yard with a firepit, dog run, & a back lane with no rear neighbors! Back inside you'll find a fantastic primary bedroom which will accommodate a king bed, a fabulous 3 piece ensuite, double closets & private doors to the sun deck! There are 2 more sizable bedrooms & a 4 piece bath to complete the main level of this remarkable home. Venture downstairs to find lots of natural light, comfy in-floor heat, a huge family room/rec area, 2 more awesome bedrooms, another 4 piece bath & a separate laundry room with sink. There is access to the desirable 23X26 heated attached garage boasting 2 man doors & plenty of room for

vehicles, toys & workspace! Shingles & siding are approx 4 years old. All appliances included. This home blends comfort, convenience & outdoor beauty into one perfect package. Move-in ready & waiting for your family to enjoy!