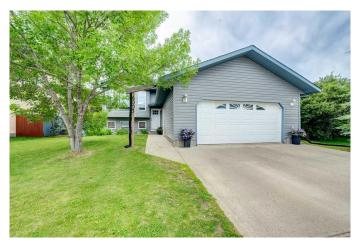

# \$468,500 - 6005 60a Avenue Crescent, Innisfail

MLS® #A2238333

# \$468,500

5 Bedroom, 3.00 Bathroom, 1,196 sqft Residential on 0.17 Acres

NONE, Innisfail, Alberta

THIS MODERN & IMPRESSIVE 5 BED & 3 BATH HOME WITH DREAMY ATTACHED HEATED GARAGE BACKS ONTO A GREENBELT! Step inside to discover a tiled front entry with coat closet & delightful upgrades including magnificent flooring, railing, light fixtures & paint colors. A welcoming living room invites you to cuddle up with a good book while the big bay windows deliver plenty of natural light. Be prepared to fall head over heels for this fully customized IRRESISTABLE kitchen providing an abundance of stylish dual tone cabinetry, delectable QUARTZ counter tops, ravishing island offering ample space for 4 stools, sleek black appliances, delicious dining, & the added bonus of a coffee bar! The open concept is perfect for entertaining, flowing seamlessly onto a massive relaxing south facing sundeck overlooking a fully fenced back yard with a firepit, dog run, & a back lane with no rear neighbors! Back inside you'll find a fantastic primary bedroom which will accommodate a king bed, a fabulous 3 piece ensuite, double closets & private doors to the sun deck! There are 2 more sizable bedrooms & a 4 piece bath to complete the main level of this remarkable home. Venture downstairs to find lots of natural light, comfy in-floor heat, a huge family room/rec area, 2 more awesome bedrooms, another 4 piece bath & a separate laundry room with sink. There is access to the desirable 23X26 heated attached garage boasting 2 man doors & plenty of room for

vehicles, toys & workspace! Shingles & siding are approx 4 years old. All appliances included. This home blends comfort, convenience & outdoor beauty into one perfect package. Move-in ready & waiting for your family to enjoy!