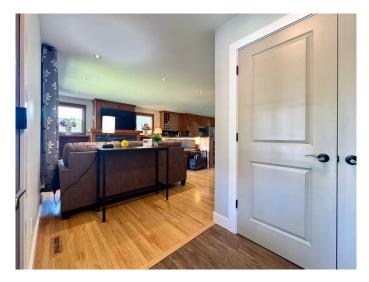

#### \$639,900

5 Bedroom, 2.00 Bathroom, 2,033 sqft Residential on 0.16 Acres

Agnes Davidson, Lethbridge, Alberta

Welcome to 2302 14 Ave S in Lethbridge, a warm, welcoming 5-bedroom home that seamlessly combines modern luxuries, while maintaining the original charm of the home. Located in a quiet, southside neighbourhood just minutes from schools, parks, and shopping this home features over 2,000 Sq/Ft of well-designed living space and has seen a number of stylish and functional updates. Best of all, you'II love the convenience of living on the southside, skip the Whoop-Up Drive construction and heavy traffic, and enjoy quick, stress-free access to everything you need. The main floor offers an open layout with a cozy fireplace, cherry wood cabinets, granite countertops, gas stove top with oven, additional second wall oven, new stainless steel fridge, and pantry with built-in electrical ready for your small kitchen appliances. A convenient desk nook with storage closet completes the kitchen area. Upstairs, you'II find the primary bedroom, two additional bedrooms with closet organizers, and a 4-piece spa inspired bathroom with soaker jetted tub and large, walk-in shower. On the lower, walkout level, features include 2 bedrooms with closet organizers, an updated 3-piece bathroom, and large laundry room complete with a sink and plenty of cupboard and closet storage. The basement features a large family room with a wall of storage cupboards, generous entertainment bar with sink and fridge, and a wine cellar or cold room for extra storage. Step outside to a peaceful