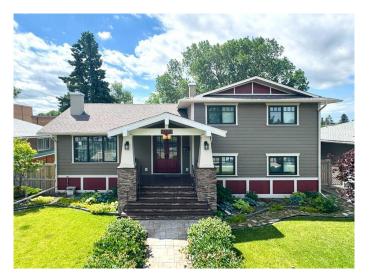

#### \$639,900

5 Bedroom, 2.00 Bathroom, 2,033 sqft Residential on 0.16 Acres

Agnes Davidson, Lethbridge, Alberta

Welcome to 2302 14 Ave S in Lethbridge, a warm, welcoming 5-bedroom home that seamlessly combines modern luxuries, while maintaining the original charm of the home. Located in a quiet, southside neighbourhood just minutes from schools, parks, and shopping this home features over 2,000 Sq/Ft of well-designed living space and has seen a number of stylish and functional updates. Best of all, you'II love the convenience of living on the southside, skip the Whoop-Up Drive construction and heavy traffic, and enjoy quick, stress-free access to everything you need. The main floor offers an open layout with a cozy fireplace, cherry wood cabinets, granite countertops, gas stove top with oven, additional second wall oven, new stainless steel fridge, and pantry with built-in electrical ready for your small kitchen appliances. A convenient desk nook with storage closet completes the kitchen area. Upstairs, you'II find the primary bedroom, two additional bedrooms with closet organizers, and a 4-piece spa inspired bathroom with soaker jetted tub and large, walk-in shower. On the lower, walkout level, features include 2 bedrooms with closet organizers, an updated 3-piece bathroom, and large laundry room complete with a sink and plenty of cupboard and closet storage. The basement features a large family room with a wall of storage cupboards, generous entertainment bar with sink and fridge, and a wine cellar or cold room for extra storage. Step outside to a peaceful

backyard with mature landscaping, including cherry & plum trees, raspberry patch, oak tree, plus 6 zoned underground sprinkler systems. The highlight of the back yard is a private, covered patio area that includes plenty of space for outdoor furniture, kids toys, and a hot tub (negotiable). A great space to entertain! On cooler nights, enjoy the well designed fire pit area, surrounded by beautiful garden beds and a serene water feature. Completing the backyard is a spacious garden shed and detached, heated garage. Notable features of the home include exceptional curb appeal of architectural design and landscaping, Hardie board siding, energy efficient windows, A/C, fresh paint and new trim, central vac system, and maintenance free gutter guards. This home is truly move-in ready and full of charm. Please view the video walkthrough in the links tab or on YouTube by searching for the home address. The seller is considering downsizing and is open to discussing a potential home swap with buyers who currently own a smaller property.