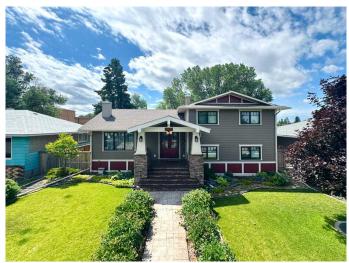

#### \$639,900

5 Bedroom, 2.00 Bathroom, 2,033 sqft Residential on 0.16 Acres

Agnes Davidson, Lethbridge, Alberta

Welcome to 2302 14 Ave S in Lethbridge, a warm, welcoming 5-bedroom home that seamlessly combines modern luxuries, while maintaining the original charm of the home. Located in a quiet, southside neighbourhood just minutes from schools, parks, and shopping this home features over 2,000 Sq/Ft of well-designed living space and has seen a number of stylish and functional updates. Best of all, you'II love the convenience of living on the southside, skip the Whoop-Up Drive construction and heavy traffic, and enjoy quick, stress-free access to everything you need. The main floor offers an open layout with a cozy fireplace, cherry wood cabinets, granite countertops, gas stove top with oven, additional second wall oven, new stainless steel fridge, and pantry with built-in electrical ready for your small kitchen appliances. A convenient desk nook with storage closet completes the kitchen area. Upstairs, you'II find the primary bedroom, two additional bedrooms with closet organizers, and a 4-piece spa inspired bathroom with soaker jetted tub and large, walk-in shower. On the lower, walkout level, features include 2 bedrooms with closet organizers, an updated 3-piece bathroom, and large laundry room complete with a sink and plenty of cupboard and closet storage. The basement features a large family room with a wall of storage cupboards, generous entertainment bar with sink and fridge, and a wine cellar or cold room for extra storage. Step outside to a peaceful

backyard with mature landscaping, including cherry & plum trees, raspberry patch, oak tree, plus 6 zoned underground sprinkler systems. The highlight of the back yard is a private, covered patio area that includes plenty of space for outdoor furniture, kids toys, and a hot tub (negotiable). A great space to entertain! On cooler nights, enjoy the well designed fire pit area, surrounded by beautiful garden beds and a serene water feature. Completing the backyard is a spacious garden shed and detached, heated garage. Notable features of the home include exceptional curb appeal of architectural design and landscaping, Hardie board siding, energy efficient windows, A/C, fresh paint and new trim, central vac system, and maintenance free gutter guards. This home is truly move-in ready and full of charm. Please view the video walkthrough in the links tab or on YouTube by searching for the home address. The seller is considering downsizing and is open to discussing a potential home swap with buyers who currently own a smaller property.