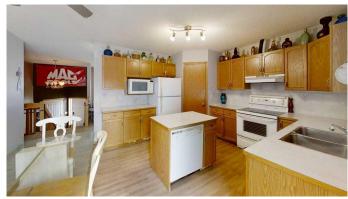

### \$429,900

4 Bedroom, 3.00 Bathroom, 1,045 sqft Residential on 0.11 Acres

Heritage Heights, Lethbridge, Alberta

Put this one on your list! Located in a fantastic west Lethbridge neighbourhood, this fully developed four bedroom bi-level might be just what you are looking for! Some of the key features of this home are, 2 bedrooms up with a Primary Bedroom which includes a 3 piece ensuite, spacious living areas, attached double car garage, newer shingles, backyard with RV parking, and so much more. Call your REALTOR® today!

#### Interior

Interior Features See Remarks

**Appliances** Central Air Conditioner, Dishwasher, Dryer, Refrigerator, Stove(s)

Heating Forced Air Central Air Cooling

Has Basement Yes

Finished, Full Basement