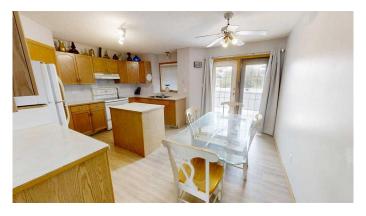

### \$429,900

4 Bedroom, 3.00 Bathroom, 1,045 sqft Residential on 0.11 Acres

Heritage Heights, Lethbridge, Alberta

Put this one on your list! Located in a fantastic west Lethbridge neighbourhood, this fully developed four bedroom bi-level might be just what you are looking for! Some of the key features of this home are, 2 bedrooms up with a Primary Bedroom which includes a 3 piece ensuite, spacious living areas, attached double car garage, newer shingles, backyard with RV parking, and so much more. Call your REALTOR® today!

#### Interior

Interior Features See Remarks

**Appliances** Central Air Conditioner, Dishwasher, Dryer, Refrigerator, Stove(s)

Heating Forced Air Central Air Cooling

Has Basement Yes

Finished, Full Basement