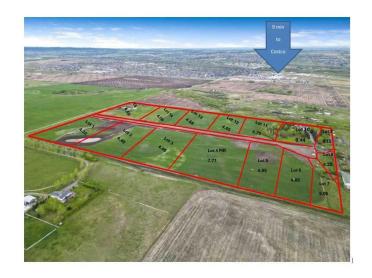

## \$570,500

0 Bedroom, 0.00 Bathroom, Land on 4.40 Acres

NONE, Rural Foothills County, Alberta

Welcome to Stagecoach Ridge Estates… New 13 LOT Subdivision ONE mile south of Okotoks each containing 4 +/- acres, internal paved road leading to a cul-de-sac turn around, & 7-acre municipal reserve. Perfect setting for estate country residential single-family homes that feature mountain views, amenities nearby, and just two minute drive from Okotoks. Great opportunity to own your piece of Alberta Land! This Lot features a great walk-out building site, sun rises and sun sets ,backs onto the Municipal Reserve lot, The purchase price does not include GST. In the event that GST is payable and the Buyer is not a GST registrant, then the Buyer shall remit the applicable GST to the Seller's lawyer on or before completion day. Bring your builder and be the first one in to sculpture this exciting new subdivision.